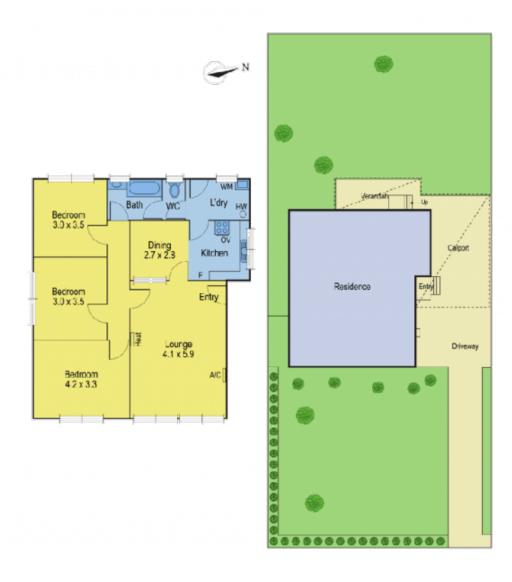

## 11 Nevada Avenue CORIO VIC

Well located to shops, Waterworld, public transport and the Corio Shopping Centre this home would make an ideal investment property or a great first home. It comprises three bedrooms all with polished hardwood floors, a spacious lounge with air con and a separate kitchen with meals area. All gas appliances, a drive though carport and great access to the Melbourne Highway makes this a great one for your next project.