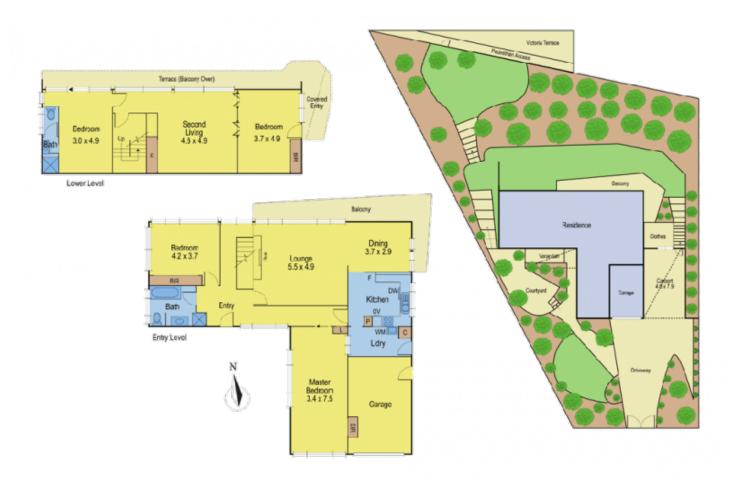

## 2 Araluen Parade BELMONT VIC

Here is the one you have been waiting for.

This large four bedroom home sits on a generous block overlooking the Barwon River. This court location provides only a short walk to shops and schools and a short drive to the High Street Shops or CBD. Consists of master bedroom that could also contain a partitioned study area, a second bedroom with built in robe. Central spacious lounge boasting large windows with spectacular views, adjoining dining room that opens up to the balcony and original kitchen, separate bathroom and laundry. Downstairs has a sizeable rumpus room, a further two bedrooms and a second bathroom. Lock up garage/carport and a secure yard with landscaped gardens as well as access to walking paths to the Barwon River. Inspection is a must!