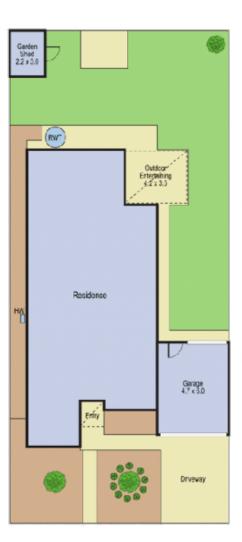

## 17 Alan Street GROVEDALE VIC

Perfectly located in a quiet street this charming residence features fresh stylish interiors with a focus on light and space. A master bedroom with ensuite plus three other generous bedrooms all with BIR's and a spacious study makes for a versatile floorplan. Formal lounge, open plan kitchen with stainless steel appliances and ample prep areas, dining and family room. All areas tiled in neutral tones with carpet to all bedrooms. The home is kept warm in the winter by gas ducted heating and cooled by split system cooling in the family room. Undercover alfresco off the family room and low maintenance rear yard. Access is available via the rear roller door through double remote garage. Why build when you can buy this home ready to move into.