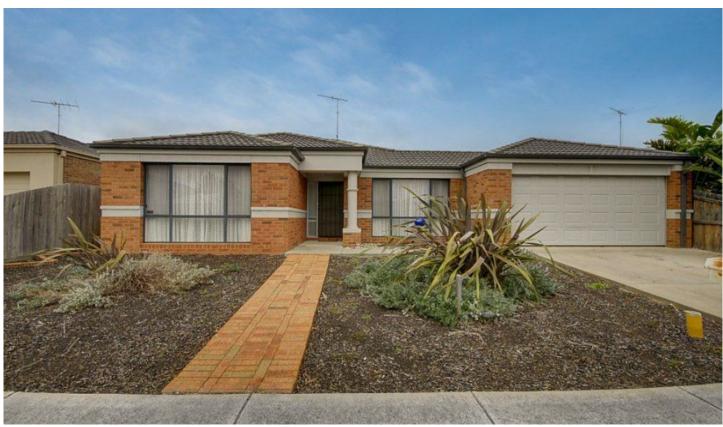

## 17 Alan Street GROVEDALE VIC

Perfectly located in a quiet street this charming residence features fresh stylish interiors with a focus on light and space. A master bedroom with ensuite plus three other generous bedrooms all with BIR's and a spacious study makes for a versatile floorplan. Formal lounge, open plan kitchen with stainless steel appliances and ample prep areas, dining and family room. All areas tiled in neutral tones with carpet to all bedrooms. The home is kept warm in the winter by gas ducted heating and cooled by split system cooling in the family room. Undercover alfresco off the family room and low maintenance rear yard. Access is available via the rear roller door through double remote garage. Why build when you can buy this home ready to move into.

4 🕒 2 📛 2 🖨

Type: House

**View**: https://www.maxwellcollins.com.au/sale/vic/geelong-district/grovedale/residential/house/7455897