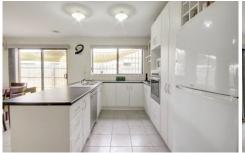

## 17 Alan Street GROVEDALE VIC

Perfectly located in a quiet street this charming residence features fresh stylish interiors with a focus on light and space. A master bedroom with ensuite plus three other generous bedrooms all with BIR's and a spacious study makes for a versatile floorplan. Formal lounge, open plan kitchen with stainless steel appliances and ample prep areas, dining and family room. All areas tiled in neutral tones with carpet to all bedrooms. The home is kept warm in the winter by gas ducted heating and cooled by split system cooling in the family room. Undercover alfresco off the family room and low maintenance rear yard. Access is available via the rear roller door through double remote garage. Why build when you can buy this home ready to move into.