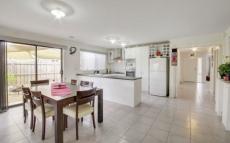

## 17 Alan Street GROVEDALE VIC

Perfectly located in a quiet street this charming residence features fresh stylish interiors with a focus on light and space. A master bedroom with ensuite plus three other generous bedrooms all with BIR's and a spacious study makes for a versatile floorplan. Formal lounge, open plan kitchen with stainless steel appliances and ample prep areas, dining and family room. All areas tiled in neutral tones with carpet to all bedrooms. The home is kept warm in the winter by gas ducted heating and cooled by split system cooling in the family room. Undercover alfresco off the family room and low maintenance rear yard. Access is available via the rear roller door through double remote garage. Why build when you can buy this home ready to move into.