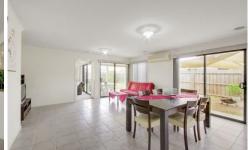

## 17 Alan Street GROVEDALE VIC

Perfectly located in a quiet street this charming residence features fresh stylish interiors with a focus on light and space. A master bedroom with ensuite plus three other generous bedrooms all with BIR's and a spacious study makes for a versatile floorplan. Formal lounge, open plan kitchen with stainless steel appliances and ample prep areas, dining and family room. All areas tiled in neutral tones with carpet to all bedrooms. The home is kept warm in the winter by gas ducted heating and cooled by split system cooling in the family room. Undercover alfresco off the family room and low maintenance rear yard. Access is available via the rear roller door through double remote garage. Why build when you can buy this home ready to move into.