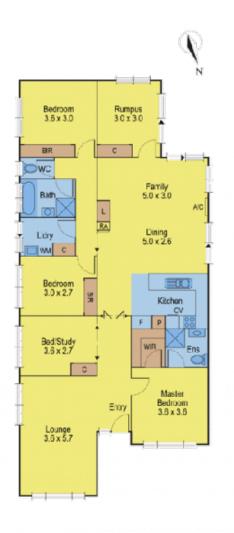

## 17 Alan Street GROVEDALE VIC

Perfectly located in a quiet street this charming residence features fresh stylish interiors with a focus on light and space. A master bedroom with ensuite plus three other generous bedrooms all with BIR's and a spacious study makes for a versatile floorplan. Formal lounge, open plan kitchen with stainless steel appliances and ample prep areas, dining and family room. All areas tiled in neutral tones with carpet to all bedrooms. The home is kept warm in the winter by gas ducted heating and cooled by split system cooling in the family room. Undercover alfresco off the family room and low maintenance rear yard. Access is available via the rear roller door through double remote garage. Why build when you can buy this home ready to move into.