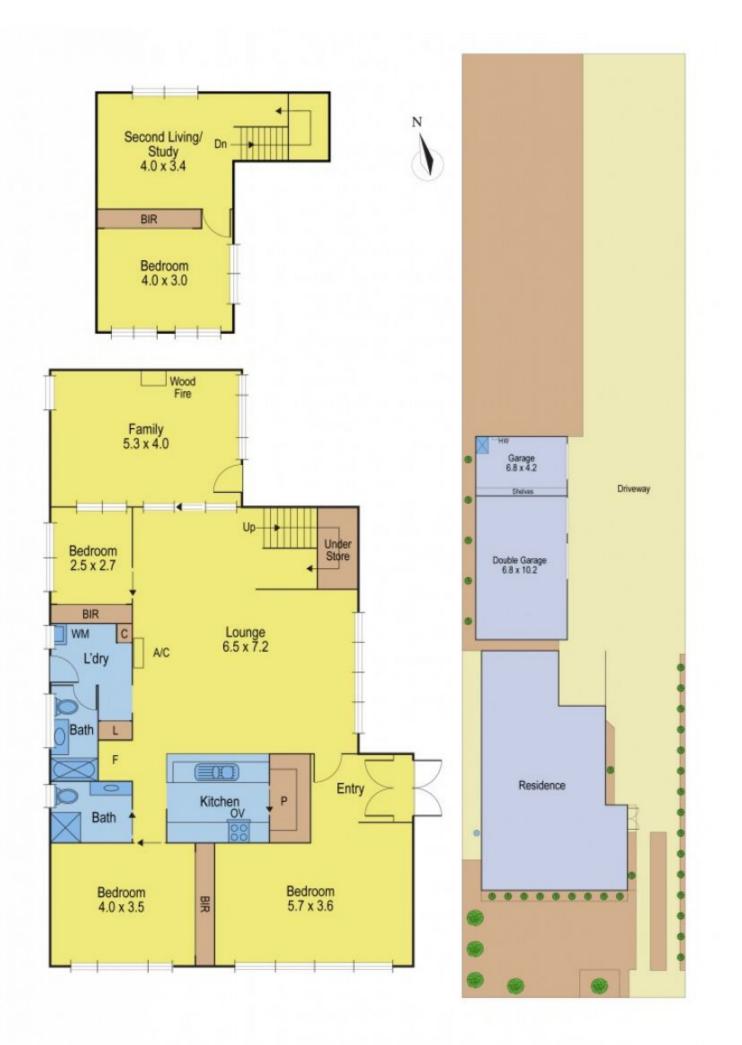

## **2 Koala Court WHITTINGTON VIC**

Positioned in a quiet court location you'll find this large family home on a massive block of 1160m2 (approx). Features include- 4 good sized bedrooms, 2 living areas, central kitchen and electric heating and cooling. Outside is a 3 bay (4X4m each) shed with 3 phase power, the shed is 15m wide, 7m depth and 3m high walls.

## 4 🛤 2 🚔 3 🚘

Type : House

View : https://www.maxwellcollins.com.au/sale/vic/geelo ng-district/whittington/residential/house/7455894

Duncan Skene 03 5222 4711