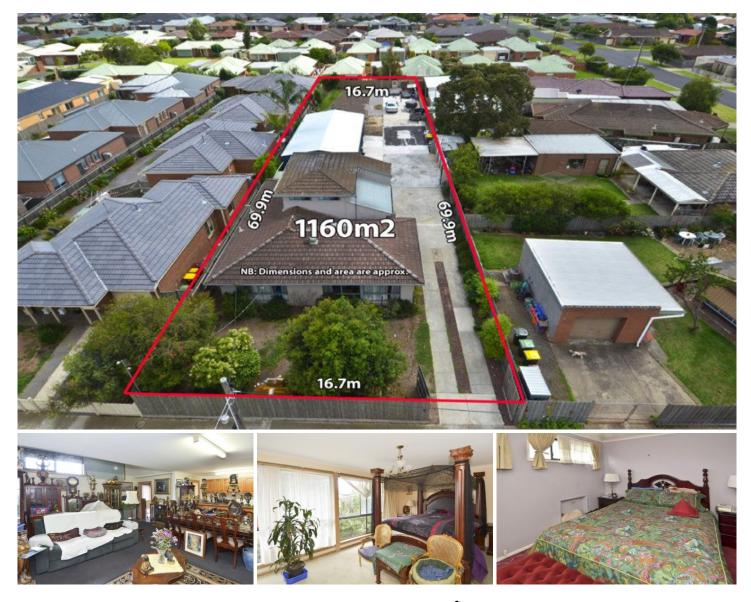

## **2 Koala Court WHITTINGTON VIC**

Positioned in a quiet court location you'll find this large family home on a massive block of 1160m2 (approx). Features include- 4 good sized bedrooms, 2 living areas, central kitchen and electric heating and cooling. Outside is a 3 bay (4X4m each) shed with 3 phase power, the shed is 15m wide, 7m depth and 3m high walls.

Past the shed is a further 300-400m2 of north facing land. All this at the start of a lovely court, behind high fencing and with possibility of further development/subdivision (STCA).