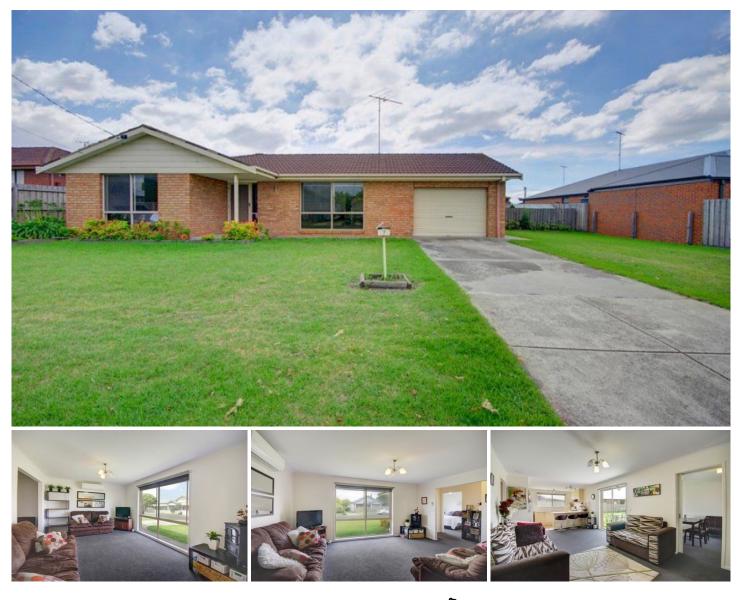

## **7 Regent Street WHITTINGTON VIC**

Located close to Boundary Road and schools and shops is this 3 bedroom brick veneer home. The 650m2 allotment has a 23.3m frontage and has ideal access for a caravan or boat along with a lock up garage. Other features include spacious lounge and dining, second open plan living area, main bedroom with ensuite and WIR and updated carpet throughout. Split A/C, gas cooking plus low maintenance garden. Currently let until June 15.