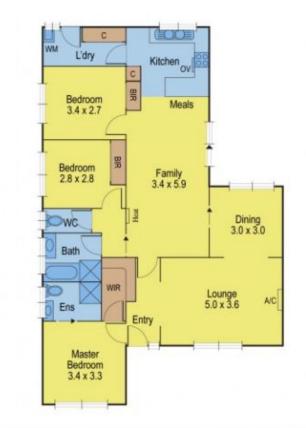

## **7 Regent Street WHITTINGTON VIC**

Located close to Boundary Road and schools and shops is this 3 bedroom brick veneer home. The 650m2 allotment has a 23.3m frontage and has ideal access for a caravan or boat along with a lock up garage. Other features include spacious lounge and dining, second open plan living area, main bedroom with ensuite and WIR and updated carpet throughout. Split A/C, gas cooking plus low maintenance garden. Currently let until June 15.