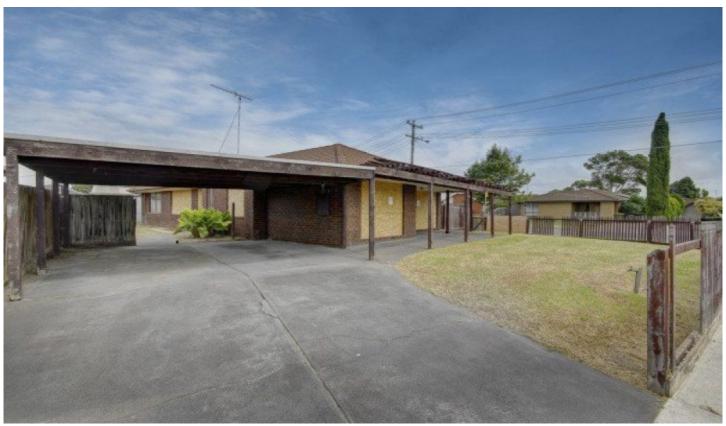

## **2 Conrad Court WHITTINGTON VIC**

Under instructions from the Mortgagee

Three bedroom brick veneer home on corner allotment of approx 622m2. Convenient location to State School, Splashdown and Newcomb shopping. Lounge leading to kitchen and family area with access to external concrete patio. Dual access bathroom, separate laundry, WIR to master and BIR's to bedrooms. Double steel garage. Needing some T.L.C this home could be ideal for owner occupier or investor. Terms: 10% deposit, balance 30 days.