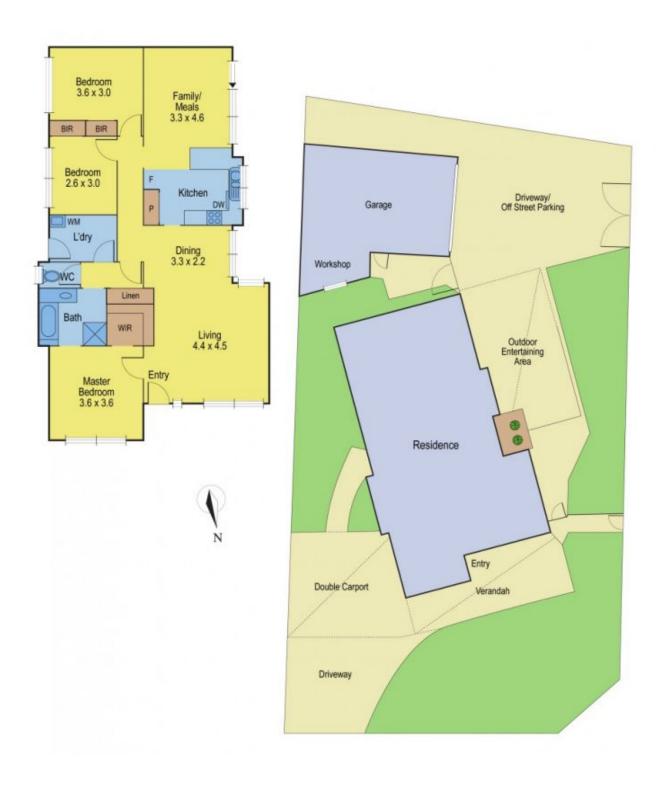

## **2 Conrad Court WHITTINGTON VIC**

Under instructions from the Mortgagee

Three bedroom brick veneer home on corner allotment of approx 622m2. Convenient location to State School, Splashdown and Newcomb shopping. Lounge leading to kitchen and family area with access to external concrete patio. Dual access bathroom, separate laundry, WIR to master and BIR's to bedrooms. Double steel garage. Needing some T.L.C this home could be ideal for owner occupier or investor. Terms: 10% deposit, balance 30 days.