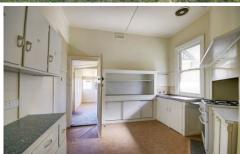

## 92 Foster Street GEELONG VIC

Well located this character home is positioned within walking distance of the train station, Simonds Stadium, the Barwon River and CBD. Offering period features throughout this 2 bedroom plus study option, central bathroom with shower and bath, open lounge/dining room including a split system a/c unit and a flexible rear yard with a single garage accessed via a lane. The perfect opportunity for an astute buyers