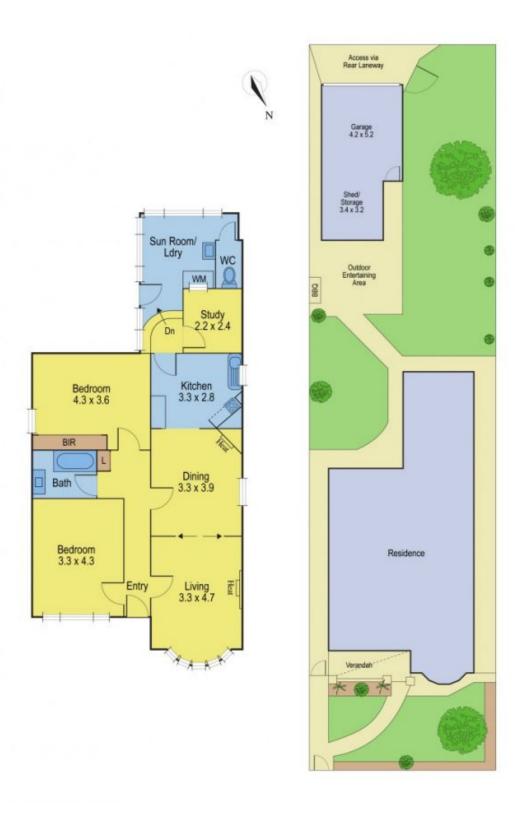

## 92 Foster Street GEELONG VIC

Well located this character home is positioned within walking distance of the train station, Simonds Stadium, the Barwon River and CBD. Offering period features throughout this 2 bedroom plus study option, central bathroom with shower and bath, open lounge/dining room including a split system a/c unit and a flexible rear yard with a single garage accessed via a lane. The perfect opportunity for an astute buyers

to add value to the home or renovate and extend to enhance this perfect blank canvas. Be quick as it will not last long.

## 2 📭 1 🚍 1 🗬

Type : House Land Size : 405 sqm

View : https://www.maxwellcollins.com.au/sale/vic/

geelong-district/geelong/residential/house/7

455887