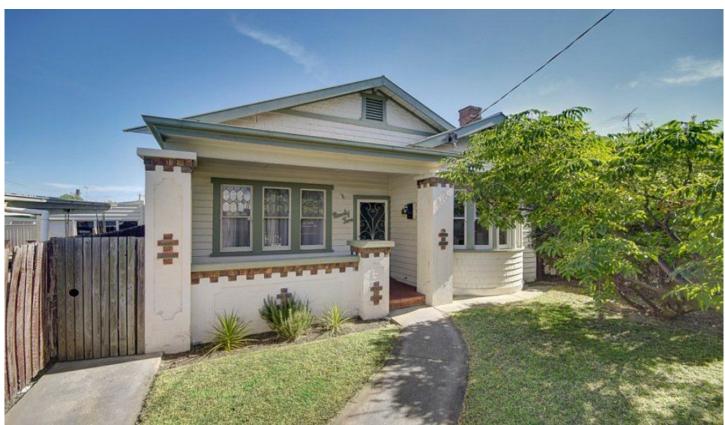

## 92 Foster Street GEELONG VIC

Well located this character home is positioned within walking distance of the train station, Simonds Stadium, the Barwon River and CBD. Offering period features throughout this 2 bedroom plus study option, central bathroom with shower and bath, open lounge/dining room including a split system a/c unit and a flexible rear yard with a single garage accessed via a lane. The perfect opportunity for an astute buyers

to add value to the home or renovate and extend to enhance this perfect blank canvas. Be quick as it will not last long.