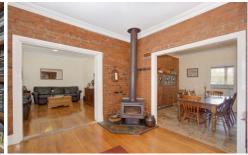

## 5 High Street INVERLEIGH VIC

Originally built (Circa 1886) as a butcher shop and home, this delightful cottage has been lovingly restored and refurbished to combine old world charm and modern conveniences. Timber floors, high ceilings and exposed brickwork add to its character, with the conveniences of ensuite, WIR and a modern renovated kitchen. Set on 2000 sqm (approx 1/2 an acre), with 2 street frontages providing access to 2 large outbuildings, there is plenty of room for workshop and extra vehicles. Framed within beautiful meandering gardens this classic cottage has broad appeal and lends itself to both residential and commercial uses such as tea rooms/gallery, or further subdivision. (STCA). Embrace the opportunity, the possibilities are endless! Terms: 10% deposit, balance 60 days.