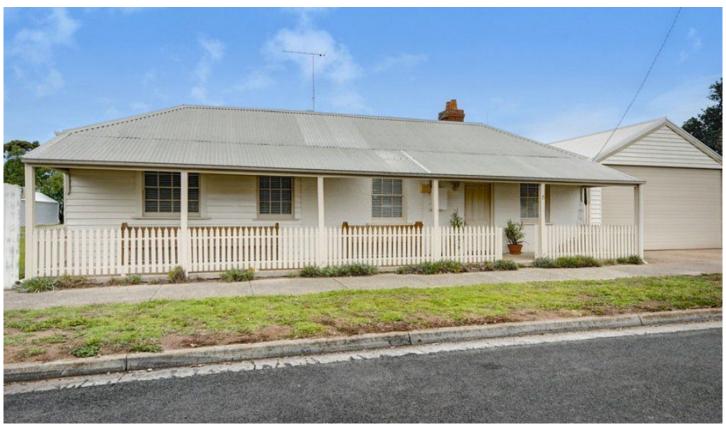

## 5 High Street INVERLEIGH VIC

Originally built (Circa 1886) as a butcher shop and home, this delightful cottage has been lovingly restored and refurbished to combine old world charm and modern conveniences. Timber floors, high ceilings and exposed brickwork add to its character, with the conveniences of ensuite, WIR and a modern renovated kitchen. Set on 2000 sqm (approx 1/2 an acre), with 2 street frontages providing access to 2 large outbuildings, there is plenty of room for workshop and extra vehicles. Framed within beautiful meandering gardens this classic cottage has broad appeal and lends itself to both residential and commercial uses such as tea rooms/gallery, or further subdivision. (STCA). Embrace the opportunity, the possibilities are endless! Terms: 10% deposit, balance 60 days.

3 🚑 2 🚔 4 🗬

Type : House Land Size : 2023.43 sqm

View: https://www.maxwellcollins.com.au/sale/vic/

geelong-district/inverleigh/residential/house/

7455883