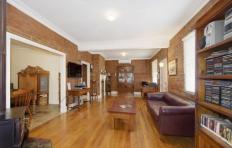

## 5 High Street INVERLEIGH VIC

Originally built (Circa 1886) as a butcher shop and home, this delightful cottage has been lovingly restored and refurbished to combine old world charm and modern conveniences. Timber floors, high ceilings and exposed brickwork add to its character, with the conveniences of ensuite, WIR and a modern renovated kitchen. Set on 2000 sqm (approx 1/2 an acre), with 2 street frontages providing access to 2 large outbuildings, there is plenty of room for workshop and extra vehicles. Framed within beautiful meandering gardens this classic cottage has broad appeal and lends itself to both residential and commercial uses such as tea rooms/gallery, or further subdivision. (STCA). Embrace the opportunity, the possibilities are endless! Terms: 10% deposit, balance 60 days.