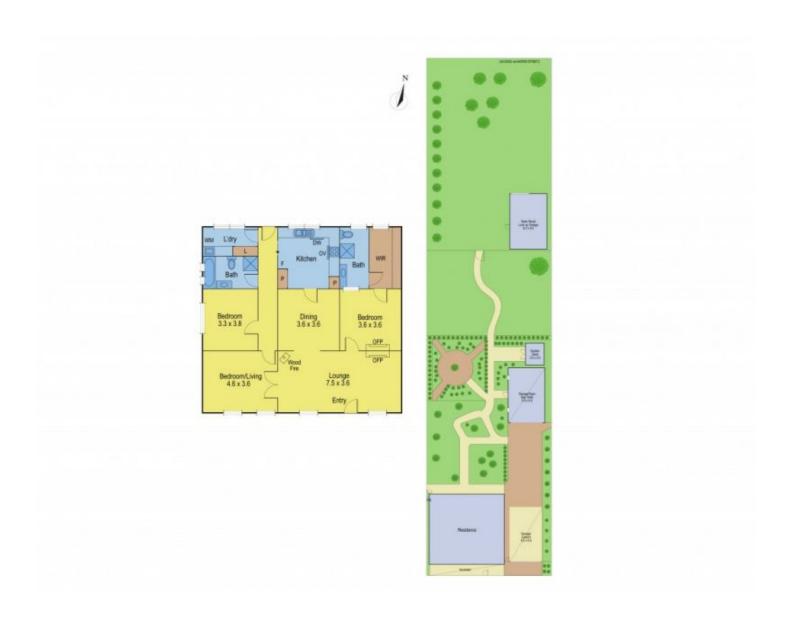

## 5 High Street INVERLEIGH VIC

Originally built (Circa 1886) as a butcher shop and home, this delightful cottage has been lovingly restored and refurbished to combine old world charm and modern conveniences. Timber floors, high ceilings and exposed brickwork add to its character, with the conveniences of ensuite, WIR and a modern renovated kitchen. Set on 2000 sqm (approx 1/2 an acre), with 2 street frontages providing access to 2 large outbuildings, there is plenty of room for workshop and extra vehicles. Framed within beautiful meandering gardens this classic cottage has broad appeal and lends itself to both residential and commercial uses such as tea rooms/gallery, or further subdivision. (STCA). Embrace the opportunity, the possibilities are endless! Terms: 10% deposit, balance 60 days.

3 🚑 2 🚔 4 🗬

Type : House Land Size : 2023.43 sqm

View: https://www.maxwellcollins.com.au/sale/vic/

geelong-district/inverleigh/residential/house/

7455883