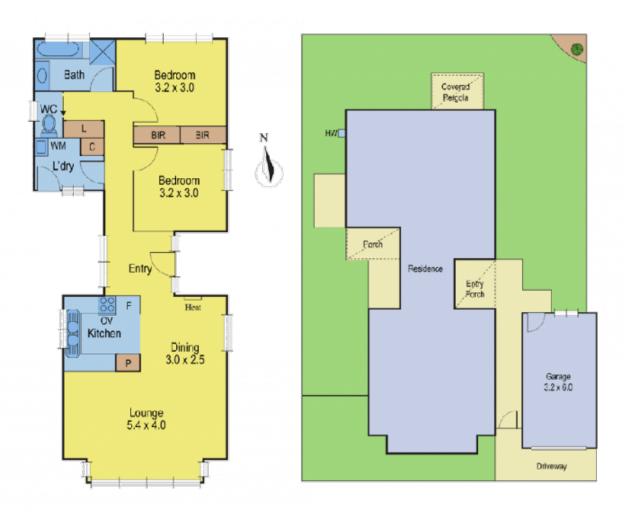

## 5/37 Chapel Street WHITTINGTON VIC

A comfortable and well equipped unit ideal for investors. This neat unit comprises of 2 bedrooms including BIR's, a central bathroom, kitchen and open lounge/meals area. It is a cozy and secure unit that is complemented by well kept gardens and a large lock up garage. Ultimate purchase for investors seeking a strong rental return as well as a long term tenant who maintains the premises to perfection.