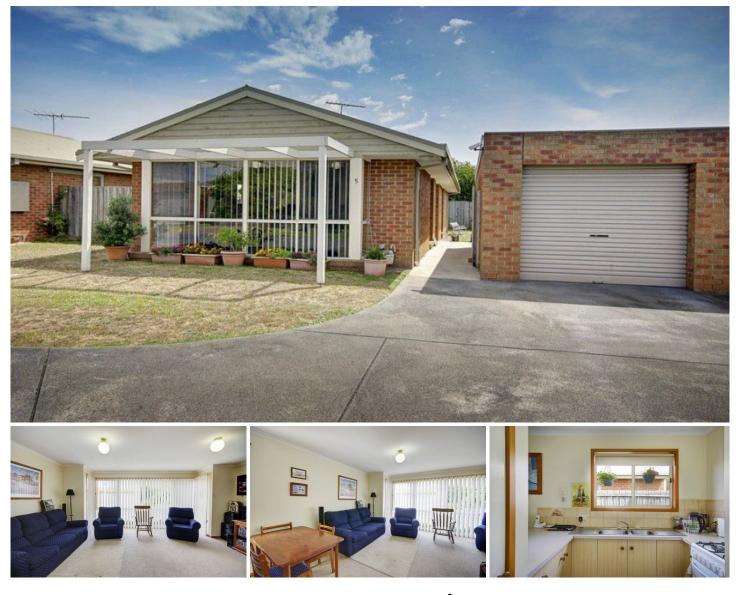

## 5/37 Chapel Street WHITTINGTON VIC

A comfortable and well equipped unit ideal for investors. This neat unit comprises of 2 bedrooms including BIR's, a central bathroom, kitchen and open lounge/meals area. It is a cozy and secure unit that is complemented by well kept gardens and a large lock up garage. Ultimate purchase for investors seeking a strong rental return as well as a long term tenant who maintains the premises to perfection.

## 2 🎮 1 🚰 1 🚘

Type : Unit

**View** : https://www.maxwellcollins.com.au/sale/vic/geelo ng-district/whittington/residential/unit/7455881

Tom Kelly 0434 614135