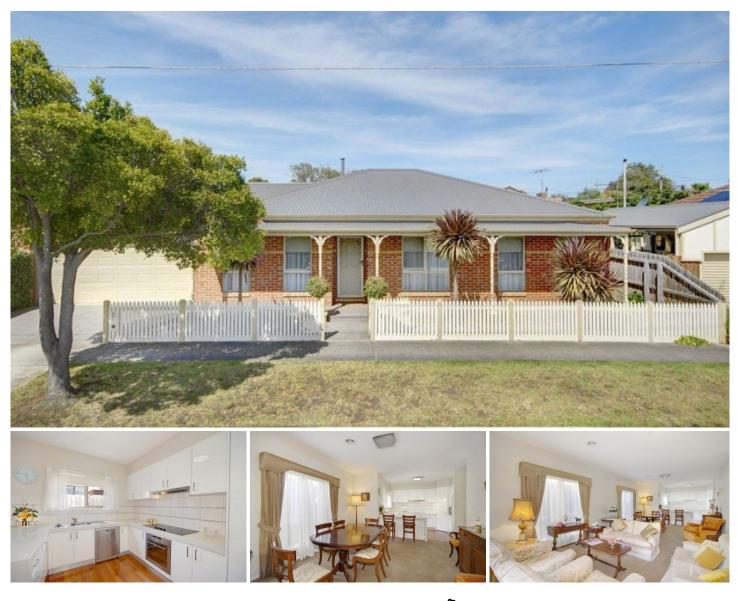

## 1/2 Exeter Grove BELMONT VIC

Superbly located, private and secure with quality finishes throughout, this is one the discerning downsizer will not want to miss out on.

Comprising 3 bedrooms, the master with walk in robe and luxury ensuite, the other 2

with BIRS and a large main bathroom with bath, shower and quality fixtures.

The living/dining area is elegant and open plan and flows out from the gourmet kitchen which is equipped with quality SS appliances and stone bench tops.

Other features include central heating, R/C air conditioning, double car r/c garage with internal access and a security system.

A low maintenance garden and decked outdoor area is private and secure and the perfect spot to enjoy the