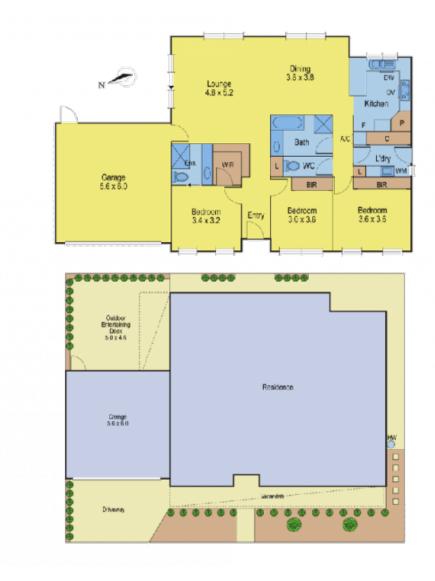

## 1/2 Exeter Grove BELMONT VIC

Superbly located, private and secure with quality finishes throughout, this is one the discerning downsizer will not want to miss out on.

Comprising 3 bedrooms, the master with walk in robe and luxury ensuite, the other 2

with BIRS and a large main bathroom with bath, shower and quality fixtures.

The living/dining area is elegant and open plan and flows out from the gourmet kitchen which is equipped with quality SS appliances and stone bench tops.

Other features include central heating, R/C air conditioning, double car r/c garage with internal access and a security system.

A low maintenance garden and decked outdoor area is private and secure and the perfect spot to enjoy the