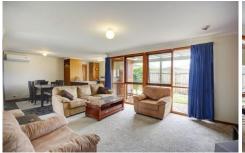

## 3/44 Wellington Street GEELONG WEST VIC

Located just off vibrant Pakington Street and within close proximity to Geelong station and the CBD, is this comfortable two bedroom unit. Both bedrooms include BIRs, and are serviced by a spacious bathroom with floor to ceiling tiles and separate WC. The open-plan dining and lounge area features gas wall heating and reverse cycle air-conditioning. The kitchen is spacious with timber cupboards and double bowl sink and there is a large laundry. Outside there is generous north facing courtyard garden and single lock-up garage. Currently tenanted on a periodic lease.