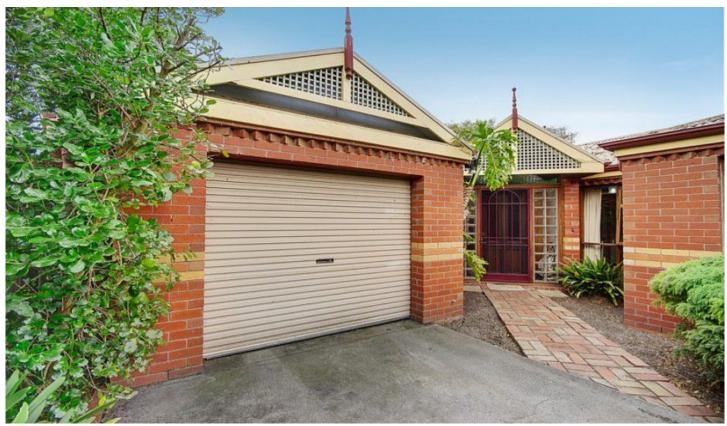

## 3/44 Wellington Street GEELONG WEST VIC

Located just off vibrant Pakington Street and within close proximity to Geelong station and the CBD, is this comfortable two bedroom unit. Both bedrooms include BIRs, and are serviced by a spacious bathroom with floor to ceiling tiles and separate WC. The open-plan dining and lounge area features gas wall heating and reverse cycle air-conditioning. The kitchen is spacious with timber cupboards and double bowl sink and there is a large laundry. Outside there is generous north facing courtyard garden and single lock-up garage. Currently tenanted on a periodic lease.