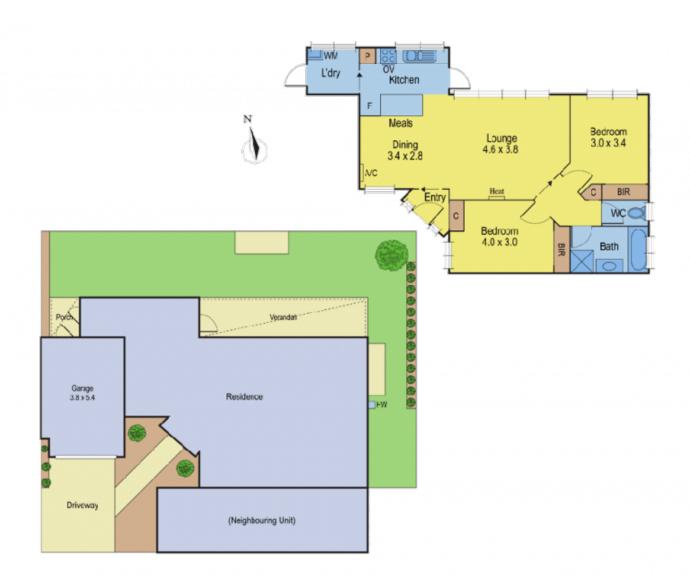

## 3/44 Wellington Street GEELONG WEST VIC

Located just off vibrant Pakington Street and within close proximity to Geelong station and the CBD, is this comfortable two bedroom unit. Both bedrooms include BIRs, and are serviced by a spacious bathroom with floor to ceiling tiles and separate WC. The open-plan dining and lounge area features gas wall heating and reverse cycle air-conditioning. The kitchen is spacious with timber cupboards and double bowl sink and there is a large laundry. Outside there is generous north facing courtyard garden and single lock-up garage. Currently tenanted on a periodic lease.