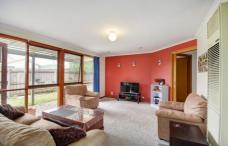

## 3/44 Wellington Street GEELONG WEST VIC

Located just off vibrant Pakington Street and within close proximity to Geelong station and the CBD, is this comfortable two bedroom unit. Both bedrooms include BIRs, and are serviced by a spacious bathroom with floor to ceiling tiles and separate WC. The open-plan dining and lounge area features gas wall heating and reverse cycle air-conditioning. The kitchen is spacious with timber cupboards and double bowl sink and there is a large laundry. Outside there is generous north facing courtyard garden and single lock-up garage. Currently tenanted on a periodic lease.