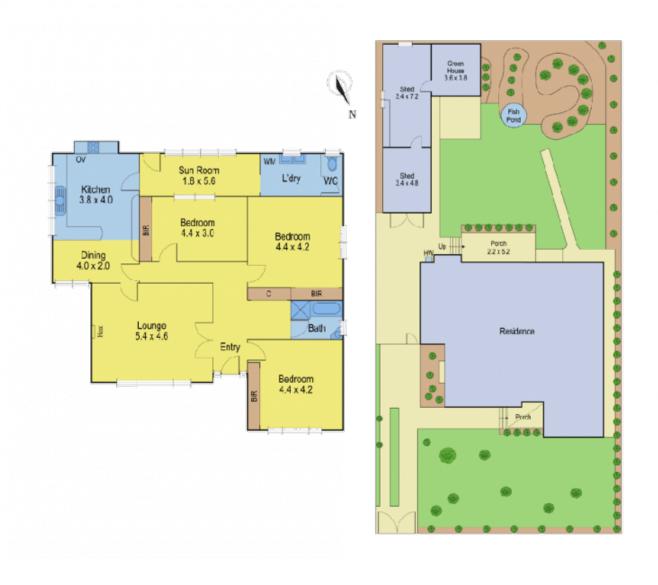

Featuring 2 massive bedrooms and 3rd just as spacious, all with BIR's.

There is a sunroom or play area at rear perfect for kids or study option opening to backyard.

Original family bathroom with separate shower and bath and kitchen with ample storage space and gas appliances.

Hardwood floors, 9ft ceilings throughout in very good order with brand new evaporative cooling.

Close to multiple shopping centres and convenience of local school and transport a short walk away.