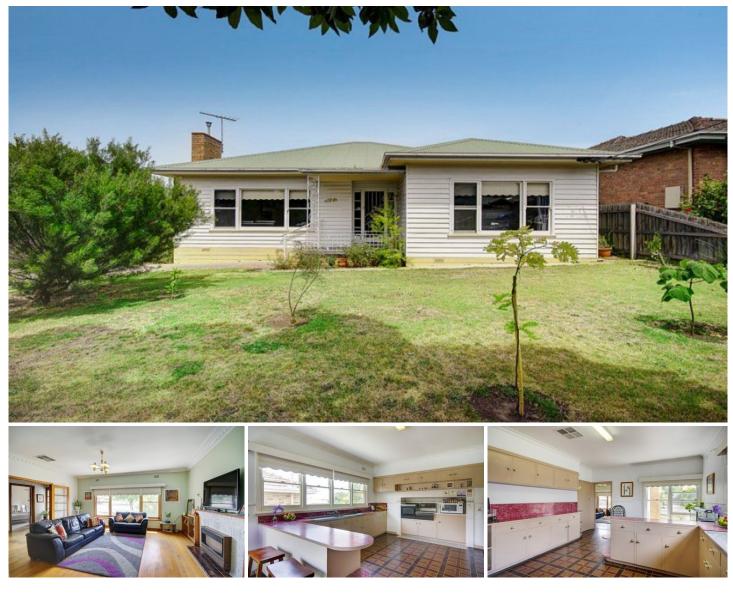

## **10 Bellarine Highway NEWCOMB VIC**

This fantastic family home is of big proportions, in excellent order and on generous allotment of 669sqm.

It's the perfect starter for the family or investor looking for a great home in convenient location.

Featuring 2 massive bedrooms and 3rd just as spacious, all with BIR's.

There is a sunroom or play area at rear perfect for kids or study option opening to backyard.

Original family bathroom with separate shower and bath and kitchen with ample storage space and gas appliances.

Hardwood floors, 9ft ceilings throughout in very good order with brand new evaporative cooling.

Close to multiple shopping centres and convenience of local school and transport a short walk away.