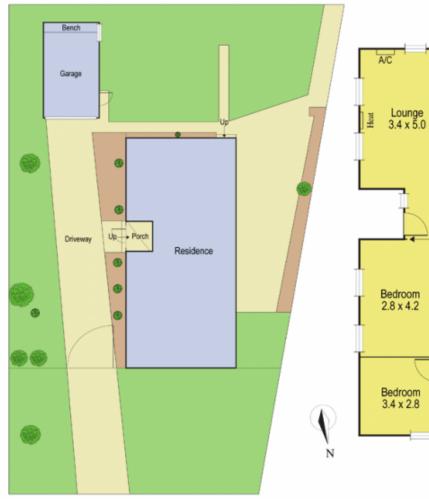

## 14 Wexford Court CORIO VIC

Here's a neat 3 bedroom home that would make a great first home or a sound investment. Well positioned adjacent to the Northern Bay College, Kindergarten and parkland this home is centrally located to transport and to the Corio Shopping Centre.

It features timber floors, gas appliances and air conditioner in lounge. Set on approx 550sqm with a wide side drive to a lock-up garage this one is a real winner. Call today to inspect.