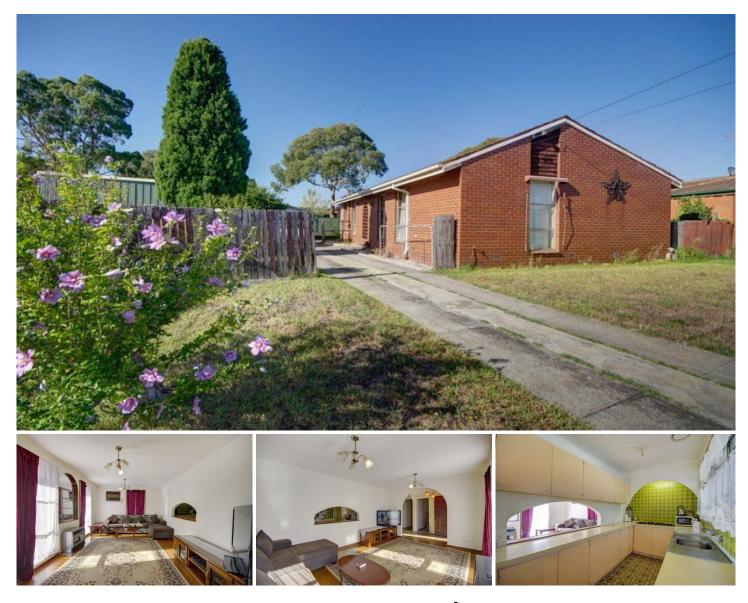

## 14 Wexford Court CORIO VIC

Here's a neat 3 bedroom home that would make a great first home or a sound investment. Well positioned adjacent to the Northern Bay College, Kindergarten and parkland this home is centrally located to transport and to the Corio Shopping Centre.

It features timber floors, gas appliances and air conditioner in lounge. Set on approx 550sqm with a wide side drive to a lock-up garage this one is a real winner. Call today to inspect.