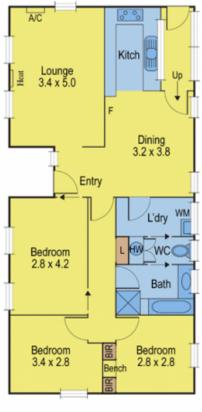

## 14 Wexford Court CORIO VIC

Here's a neat 3 bedroom home that would make a great first home or a sound investment. Well positioned adjacent to the Northern Bay College, Kindergarten and parkland this home is centrally located to transport and to the Corio Shopping Centre.

It features timber floors, gas appliances and air conditioner in lounge. Set on approx 550sqm with a wide side drive to a lock-up garage this one is a real winner. Call today to inspect.