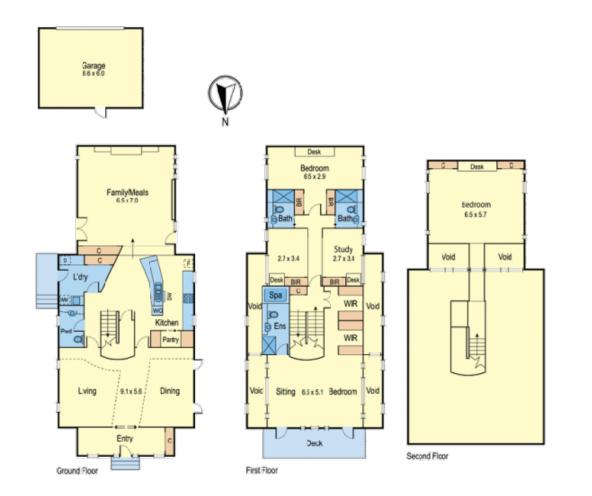

## 213 Aberdeen Street NEWTOWN VIC

Set behind a secure and private facade this impressive home has striking appeal. Before the extensive architecturally designed renovation the home was a church constructed in 1895. It now offers a light filled front formal lounge and dining area, flowing through to an open gourmet kitchen adjacent to a tiled family room and meals area. The main bedroom showcases the blend of period features and is inclusive of dual walk in robes, ensuite and pleasant north facing balcony, a further 2 spacious

bedrooms, 2 modern and tastefully renovated bathrooms and study complete the internal of the home. Low maintenance surroundings offer paved private entertaining areas, inground pool and double garage via the rear road access. Only a short walk to the Geelong College primary school and other private schools, shopping strip and easy