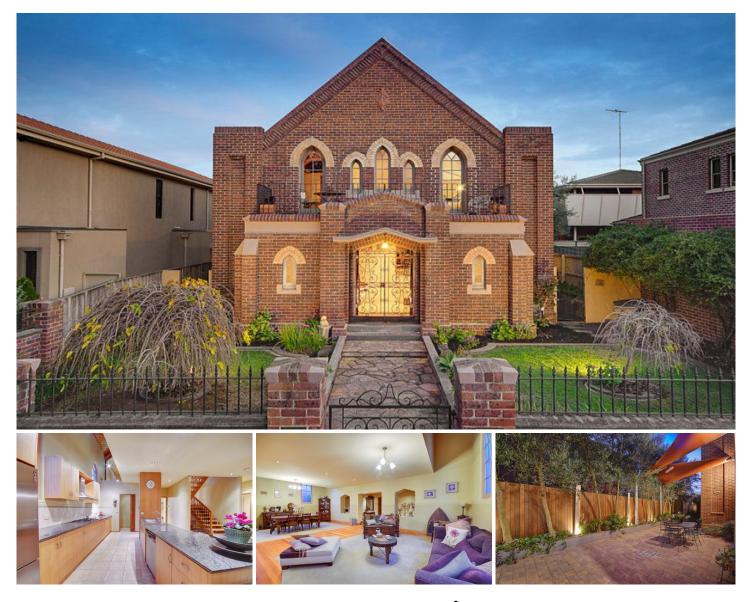

## 213 Aberdeen Street NEWTOWN VIC

Set behind a secure and private facade this impressive home has striking appeal. Before the extensive architecturally designed renovation the home was a church constructed in 1895. It now offers a light filled front formal lounge and dining area, flowing through to an open gourmet kitchen adjacent to a tiled family room and meals area. The main bedroom showcases the blend of period features and is inclusive of dual walk in robes, ensuite and pleasant north facing balcony, a further 2 spacious

bedrooms, 2 modern and tastefully renovated bathrooms and study complete the internal of the home. Low maintenance surroundings offer paved private entertaining areas, inground pool and double garage via the rear road access. Only a short walk to the Geelong College primary school and other private schools, shopping strip and easy