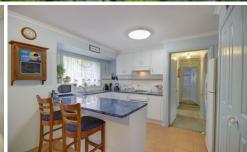

## 2/48 Huon Crescent LEOPOLD VIC

Private and secure this lovely two bedroom unit is a delight for those looking to downsize, or as a low maintenance investment property. Well presented throughout the home boasts R/C air con as well as gas heating, lots of storage and a great undercover area with a manageable courtyard at the rear, which would be ideal for those with a pet. Set amongst quality homes this unit has a lot of appeal with its own separate driveway to a remote controlled drive through garage.