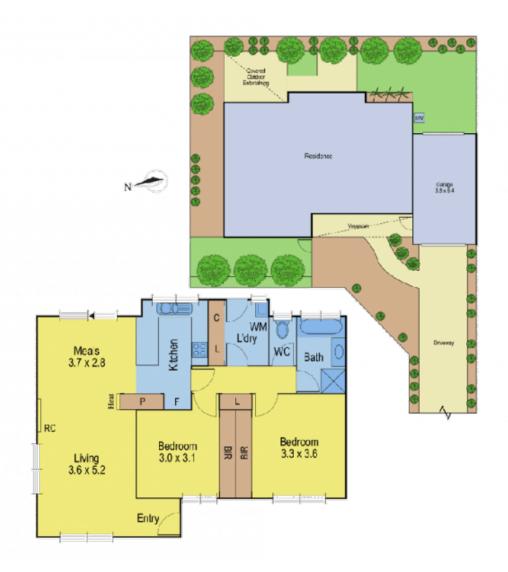

## 2/48 Huon Crescent LEOPOLD VIC

Private and secure this lovely two bedroom unit is a delight for those looking to downsize, or as a low maintenance investment property. Well presented throughout the home boasts R/C air con as well as gas heating, lots of storage and a great undercover area with a manageable courtyard at the rear, which would be ideal for those with a pet. Set amongst quality homes this unit has a lot of appeal with its own separate driveway to a remote controlled drive through garage.