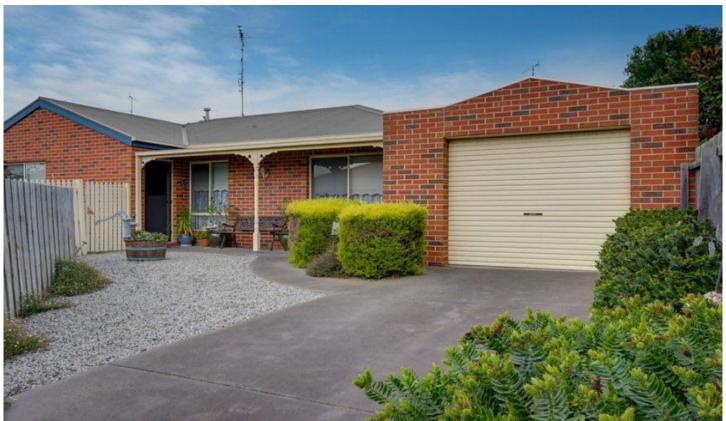

## 2/48 Huon Crescent LEOPOLD VIC

Private and secure this lovely two bedroom unit is a delight for those looking to downsize, or as a low maintenance investment property. Well presented throughout the home boasts R/C air con as well as gas heating, lots of storage and a great undercover area with a manageable courtyard at the rear, which would be ideal for those with a pet. Set amongst quality homes this unit has a lot of appeal with its own separate driveway to a remote controlled drive through garage.