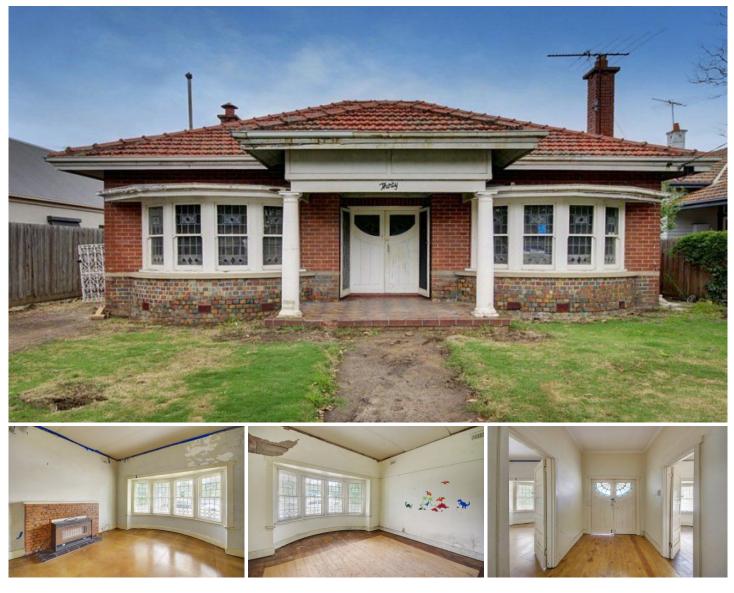

## 30 Park Crescent SOUTH GEELONG VIC

Solid character 3 bedroom brick home with lounge and dining in need of renovation but retaining original leadlight bay windows.

Opportunity to seize the moment for a complete restoration or to apply to council to reinstate the expired 2011 two lot planning permit to subdivide the site.

Side drive and rear access and an allotment of 668m2.

A must buy for renovators or builders. Terms: 10% deposit, balance 60 days.