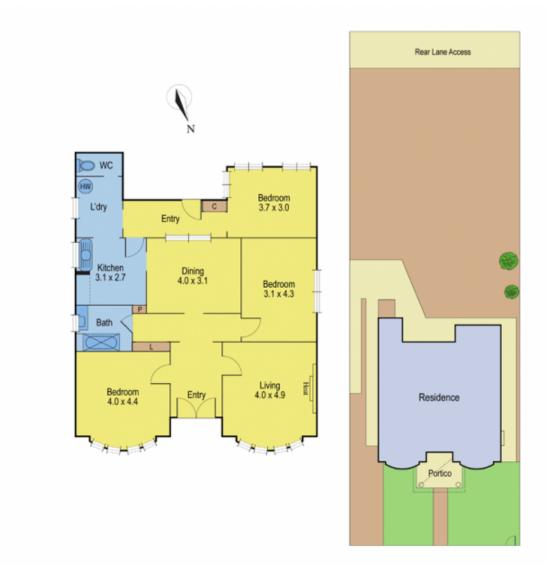

## 30 Park Crescent SOUTH GEELONG VIC

Solid character 3 bedroom brick home with lounge and dining in need of renovation but retaining original leadlight bay windows.

Opportunity to seize the moment for a complete restoration or to apply to council to reinstate the expired 2011 two lot planning permit to subdivide the site.

Side drive and rear access and an allotment of 668m2.

A must buy for renovators or builders. Terms: 10% deposit, balance 60 days.