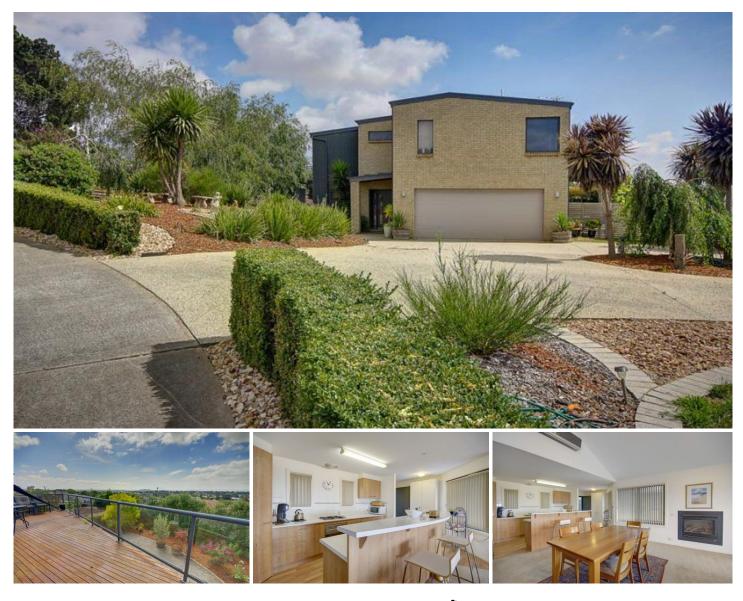

## 7-9 Hillbank Close HAMLYN HEIGHTS VIC

Situated in a quiet court location with panoramic bay views this double storey BV home on large block of 1,047m2 will appeal to family, or plenty of options for baby boomers or first homers.

2 level living provides for open plan kitchen/meals and lounge all with a view, leading to first floor deck perfect for a relaxing evening.

Master bedroom, ensuite and study complete the level.

Entry hall, 2 bedrooms with BIRs, family room, laundry, bathroom and double garage complete this well designed home.

A circular driveway and space for vehicles, vans and boats plus private rear yard provides space for all.

Don't delay as this will sell quickly.