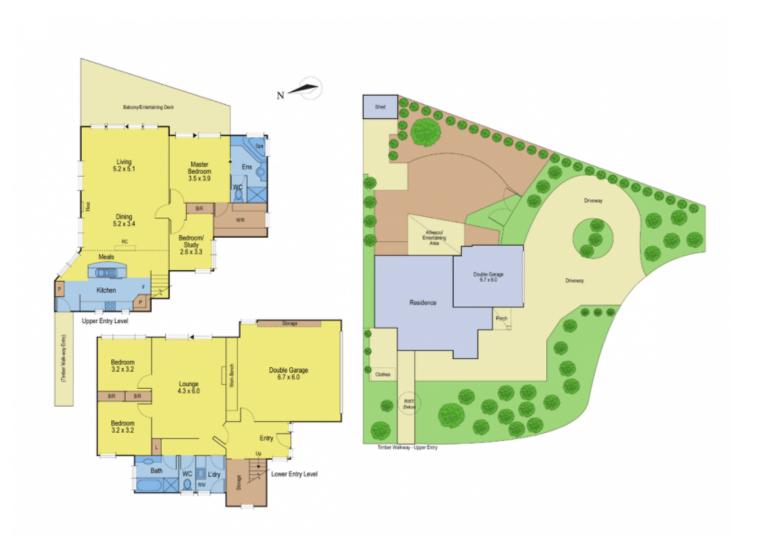

2 level living provides for open plan kitchen/meals and lounge all with a view, leading to first floor deck perfect for a relaxing evening.

Master bedroom, ensuite and study complete the level.

Entry hall, 2 bedrooms with BIRs, family room, laundry, bathroom and double garage complete this well designed home.

A circular driveway and space for vehicles, vans and boats plus private rear yard provides space for all.

Don't delay as this will sell quickly.