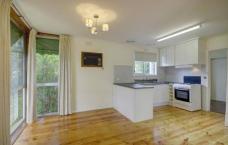

## 20 Arden Avenue LEOPOLD VIC

On a 893m2 block and an easy stroll to school and kinder this home may be just what your family is looking for. Freshly painted throughout, with newly polished floor boards and a renovated kitchen, the combined meals and lounge area is sunny and light. The second living area at the rear of the house is the perfect kids retreat with great storage.