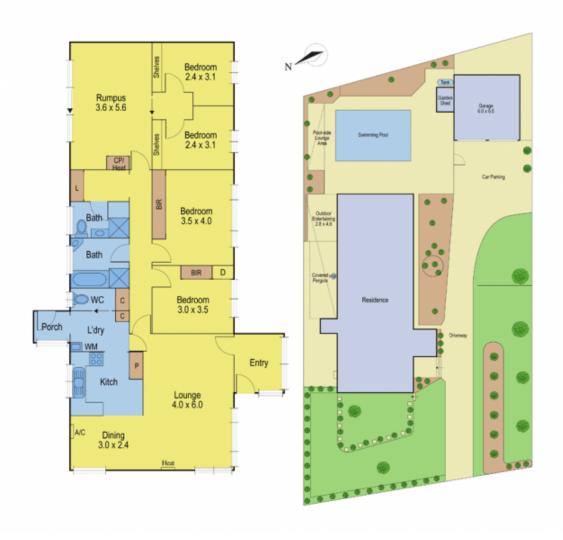

## 20 Arden Avenue LEOPOLD VIC

On a 893m2 block and an easy stroll to school and kinder this home may be just what your family is looking for. Freshly painted throughout, with newly polished floor boards and a renovated kitchen, the combined meals and lounge area is sunny and light. The second living area at the rear of the house is the perfect kids retreat with great storage.

With 4 bedrooms, 2 with BIR's

plus 2 separate bathrooms it's perfect for the growing family.

A well maintained in ground pool at the rear of the property will keep the kids entertained all summer.

The long driveway leads to a double car garage plus there's plenty of off street parking for a caravan, boat or trailer.