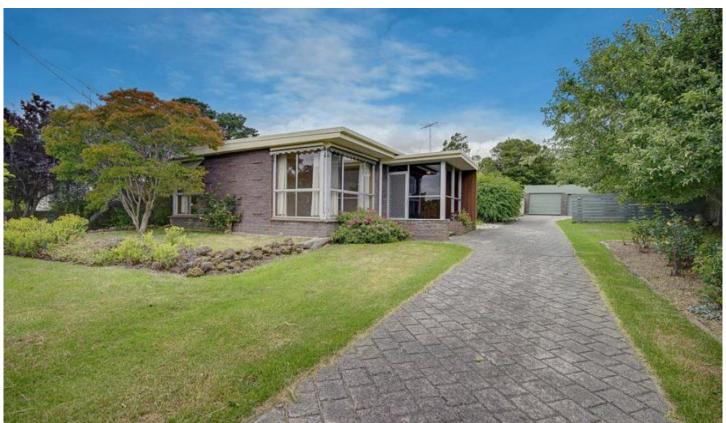

## 20 Arden Avenue LEOPOLD VIC

On a 893m2 block and an easy stroll to school and kinder this home may be just what your family is looking for. Freshly painted throughout, with newly polished floor boards and a renovated kitchen, the combined meals and lounge area is sunny and light. The second living area at the rear of the house is the perfect kids retreat with great storage.

With 4 bedrooms, 2 with BIR's

plus 2 separate bathrooms it's perfect for the growing family.

A well maintained in ground pool at the rear of the property will keep the kids entertained all summer.

The long driveway leads to a double car garage plus there's plenty of off street parking for a caravan, boat or trailer.