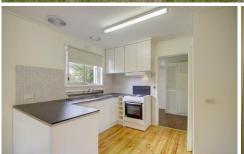

## 20 Arden Avenue LEOPOLD VIC

On a 893m2 block and an easy stroll to school and kinder this home may be just what your family is looking for. Freshly painted throughout, with newly polished floor boards and a renovated kitchen, the combined meals and lounge area is sunny and light. The second living area at the rear of the house is the perfect kids retreat with great storage.