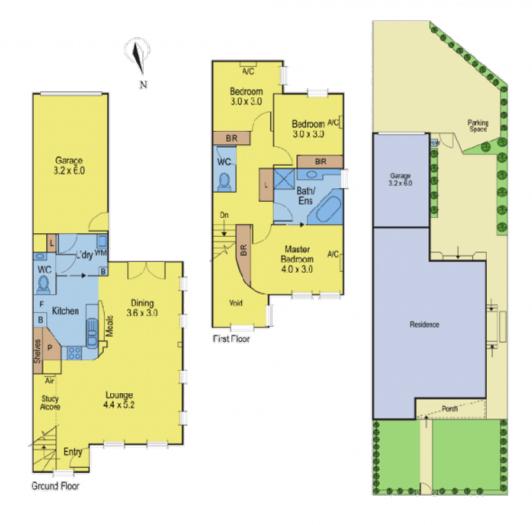

## **51 Noble Street NEWTOWN VIC**

This quality townhouse located close to Pakington Street, Kardinia Park and Geelong CBD is sure to impress. Upstairs there are three good size bedrooms all with their own air conditioning and master with two way bathroom and separate toilet. Downstairs is an open plan kitchen, dining and lounge on polished boards and study nook with central heating. Outside features a low maintenance garden with private courtyard and rear lane access off Saffron Street to a single garage. Would suit investor or corporate couple. Don't miss it.