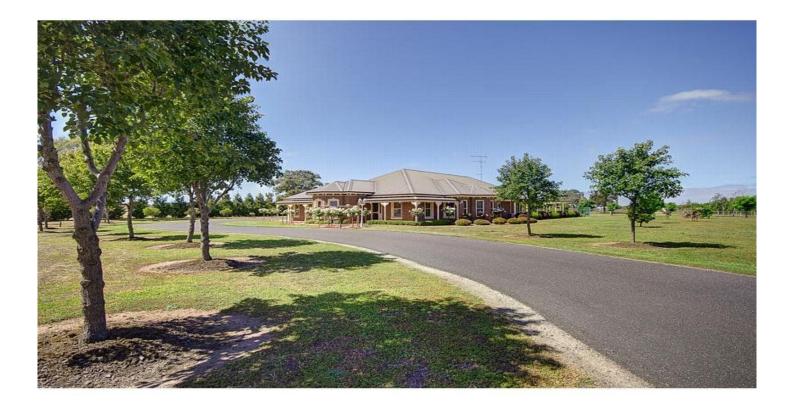

## 420 Bellarine Highway MOOLAP VIC

Set on 2.02 ha (5 acres) of immaculately maintained gardens is this quality built 4 bedroom and study family home.

There are 3 separate living areas catering for all types of entertaining and including formal lounge with bay window, tiled open plan living plus a massive rumpus room with built in bar.

The fully equipped kitchen has 2 walk in pantries, meals area plus access onto an undercover BBQ area.

Other features include

main bedroom with WIR and ensuite, guests bathroom with spa, reverse cycle heating and cooling, security system, town water,  $2 \times 22,500$  litre water tanks, bitumen driveway, double garage with internal access plus a fantastic 4 bay shed.