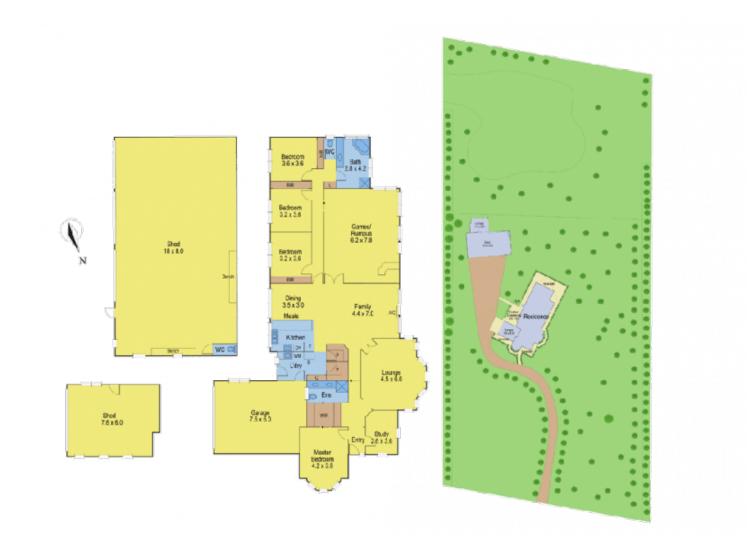

## 420 Bellarine Highway MOOLAP VIC

Set on 2.02 ha (5 acres) of immaculately maintained gardens is this quality built 4 bedroom and study family home.

There are 3 separate living areas catering for all types of entertaining and including formal lounge with bay window, tiled open plan living plus a massive rumpus room with built in bar.

The fully equipped kitchen has 2 walk in pantries, meals area plus access onto an undercover BBQ area.

Other features include

main bedroom with WIR and ensuite, guests bathroom with spa, reverse cycle heating and cooling, security system, town water,  $2 \times 22,500$  litre water tanks, bitumen driveway, double garage with internal access plus a fantastic 4 bay shed.