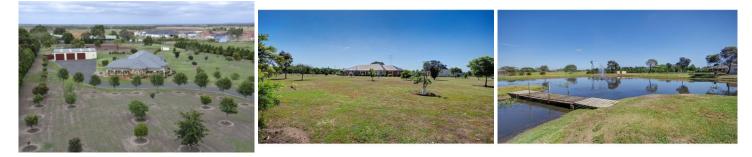

## 420 Bellarine Highway MOOLAP VIC

Set on 2.02 ha (5 acres) of immaculately maintained gardens is this quality built 4 bedroom and study family home.

There are 3 separate living areas catering for all types of entertaining and including formal lounge with bay window, tiled open plan living plus a massive rumpus room with built in bar.

The fully equipped kitchen has 2 walk in pantries, meals area plus access onto an undercover BBQ area.

Other features include

main bedroom with WIR and ensuite, guests bathroom with spa, reverse cycle heating and cooling, security system, town water,  $2 \times 22,500$  litre water tanks, bitumen driveway, double garage with internal access plus a fantastic 4 bay shed.