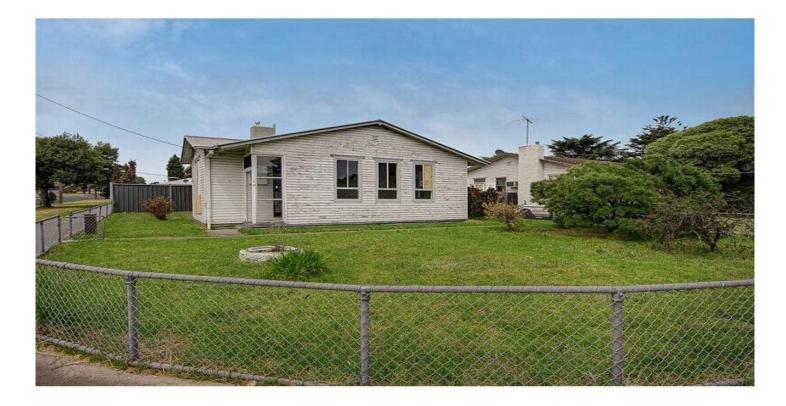

## 15 St Georges Road NORLANE VIC

Here is a weatherboard home that is conveniently located on a corner; ideal for sub division (subject to council approval). Only a short walk to the shops, parks and a short drive to the CBD. In need of renovation work, this home consists of three bedrooms, lounge room, kitchen and bathroom. Good size backyard with single garden shed. Don't miss your opportunity to purchase your own project!

## 3 🎮 1 🚔

Type : House

View : https://www.maxwellcollins.com.au/sale/vic/geelo ng-district/norlane/residential/house/7455850

Tom Kelly 0434 614135