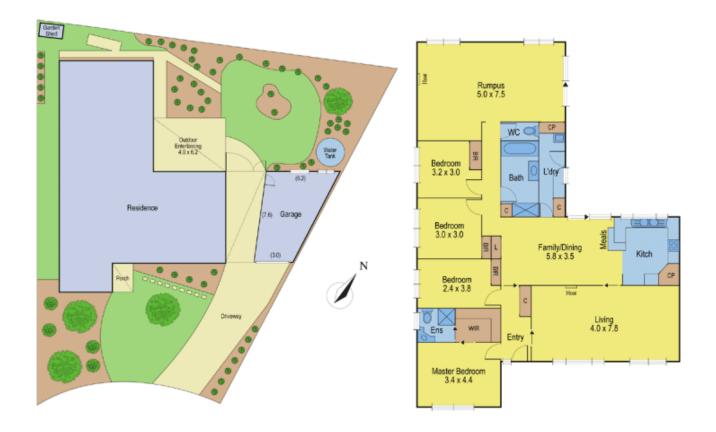

## **4 Pindari Court GROVEDALE VIC**

Located in a quiet court and handy to schools, shops and access to ring road and the train station is this 4 bedroom family home.

Ideal for all types of entertaining with 3 living areas including spacious lounge, open plan kitchen meals plus a fantastic rumpus room with gas heating.

Other features include main bedroom with walk in robe and ensuite, airconditioner, dishwasher, private rear garden with undercover pergola plus a lock up garage and carport. This could be the one you have been waiting for.