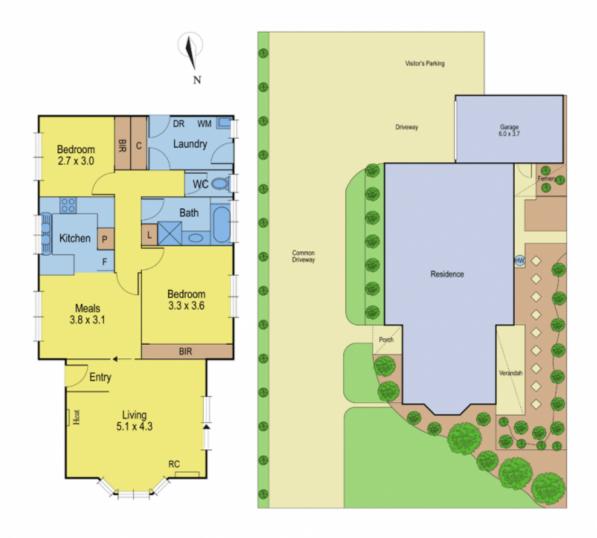

## 1/66 Marshalltown Road MARSHALL VIC

This 2 bedroom unit is just ideal for the Melbourne commuter being so handy to the train station and the buses to Deakin Uni as well. Well maintained and beautifully presented this unit is the front one of only two on the block. It boasts floating timber floorboards and sliding doors that open to a private sunny courtyard. With all gas appliances, air conditioning and a remote controlled garage living is easy in this quality, low maintenance townhouse. Call today to inspect.