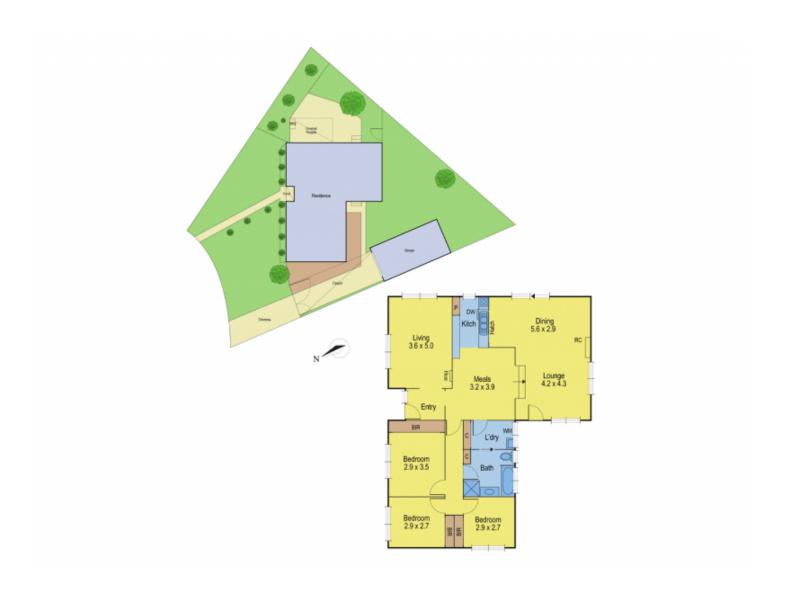

## 10 Alouette Court WHITTINGTON VIC

Here is a great home in a convenient location. Walking distance to local shops, reserves and a short drive to Geelong CBD. Consisting of three bedrooms all with built in robes, original kitchen with spacious lounge and meals, large additional living room, bathroom & laundry. Generous backyard, large detached garage and carport. Currently in a fixed term lease until December 2014, what an investment opportunity!