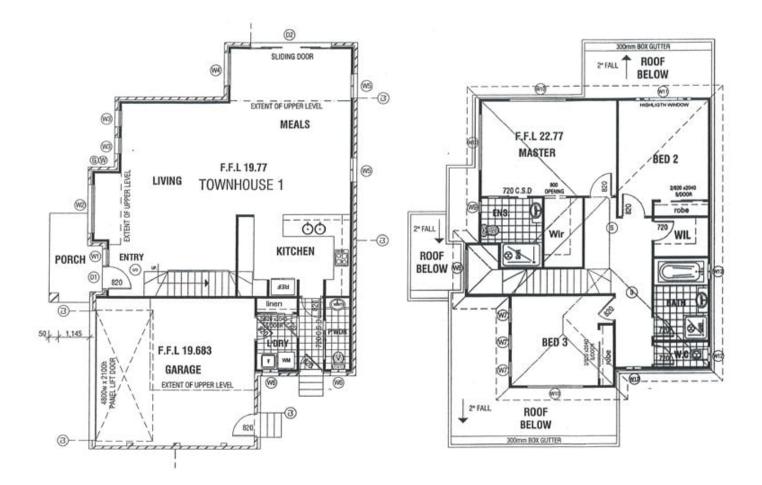

## 1/3 Floreat Avenue HIGHTON VIC

This brand new town house in one of Highton's most popular estates is the perfect home for downsizers or busy professionals. Built to a high standard, the open plan living/dining areas feature timber flooring throughout and open out to a landscaped courtyard through bifold glass doors. The gourmet kitchen is all quality, including SS SMEG appliances and stone benchtops. The home comprises 3 large bedrooms, the master with ensuite and WIR plus a second luxurious bathroom in addition to a powder room downstairs. Other features include central heating, abundant storage and a double garage with direct access to the house.

## 3 🛤 2 🚰 2 🚘

**Type** : Townhouse

View : https://www.maxwellcollins.com.au/sale/vic/geelo ng-district/highton/residential/townhouse/745584 3