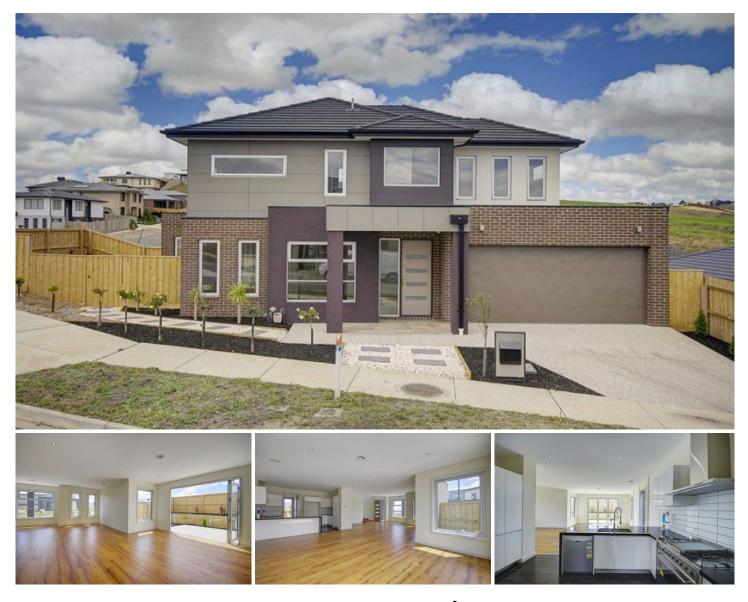

## 1/3 Floreat Avenue HIGHTON VIC

This brand new town house in one of Highton's most popular estates is the perfect home for downsizers or busy professionals. Built to a high standard, the open plan living/dining areas feature timber flooring throughout and open out to a landscaped courtyard through bifold glass doors. The gourmet kitchen is all quality, including SS SMEG appliances and stone benchtops. The home comprises 3 large bedrooms, the master with ensuite and WIR plus a second luxurious bathroom in addition to a powder room downstairs. Other features include central heating, abundant storage and a double garage with direct access to the house.

There's nothing to do but move in!

## 3 🛤 2 🚰 2 🚘

**Type** : Townhouse

View : https://www.maxwellcollins.com.au/sale/vic/geelo ng-district/highton/residential/townhouse/745584 3