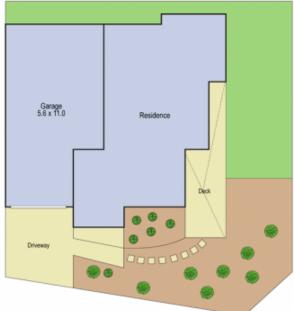

Double length garage and workshop area.

Quality finish by one of Geelong's award winning builders packed with more features than you would expect.

3 🚑 2 🚔 2 🗬

Type: Townhouse

**View**: https://www.maxwellcollins.com.au/sale/vic/geelong-district/portarlington/residential/townhouse/74