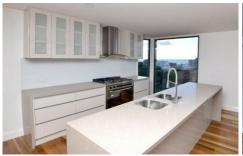

Designed with 2 zone living, the lower level with 2 bedrooms, family bathroom and rumpus room and the upper level with open plan living/dining, a dream kitchen plus a master suite with ensuite and a separate powder room and access to front deck.