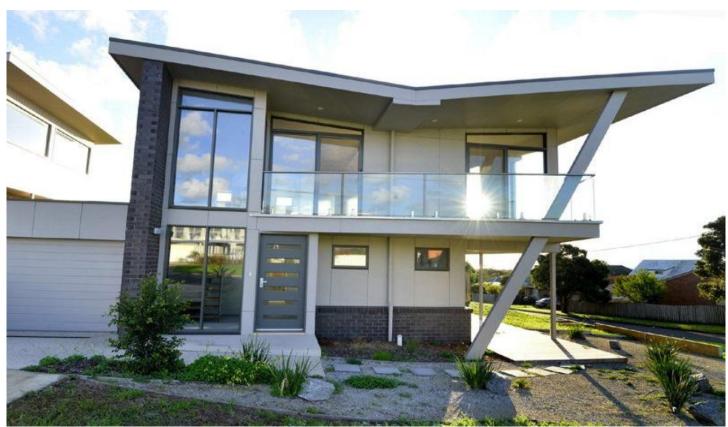

## 16 High Street PORTARLINGTON VIC

Double storey architect designed townhouse with panoramic views to Port Phillip Bay.

Fantastic central position with a gentle stroll to main street shops and restaurants.

Designed with 2 zone living, the lower level with 2 bedrooms, family bathroom and rumpus room and the upper level with open plan living/dining, a dream kitchen plus a master suite with ensuite and a separate powder room and access to front deck.

Double length garage and workshop area.

Quality finish by one of Geelong's award winning builders packed with more features than you would expect.

3 🚑 2 🚔 2 🗬

Type: Townhouse

**View**: https://www.maxwellcollins.com.au/sale/vic/geelong-district/portarlington/residential/townhouse/74