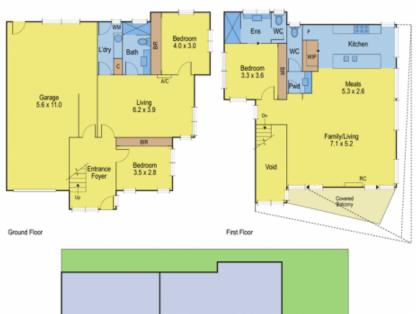

Designed with 2 zone living, the lower level with 2 bedrooms, family bathroom and rumpus room and the upper level with open plan living/dining, a dream kitchen plus a master suite with ensuite and a separate powder room and access to front deck.

Double length garage and workshop area.

Quality finish by one of Geelong's award winning builders packed with more features than you would expect.

3 🚑 2 🚔 2 🗬

Type: Townhouse

**View**: https://www.maxwellcollins.com.au/sale/vic/geelong-district/portarlington/residential/townhouse/74