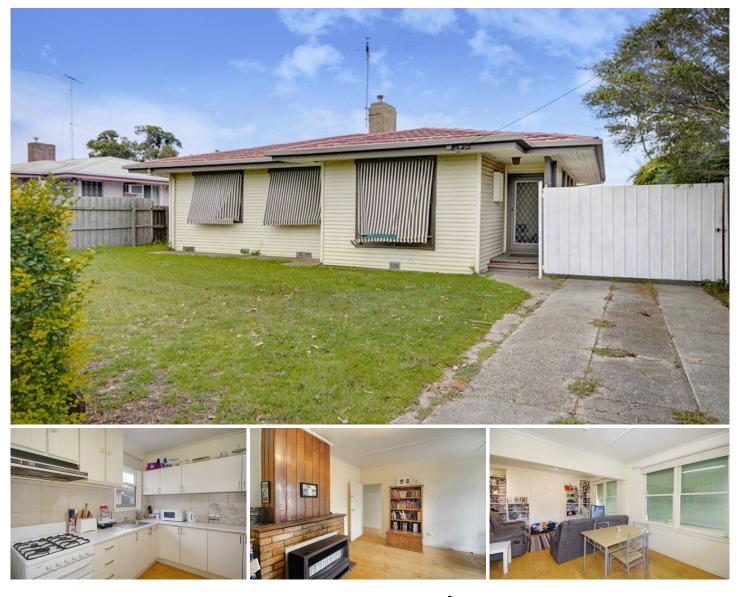

## **120 Princes Highway NORLANE VIC**

Well located to public transport, Waterworld and the Corio Shopping Centre this home has undergone a general transformation. A three bedroom home has been altered to now become a two bedroom and study with a great open plan kitchen/living area. Set on a generous allotment of 715m2 approx. with good access from the service road to a single garage this one has lots of potential. Currently tenanted it will appeal to first home buyers and investors alike. Call today to discuss the options.

## 2 🎮 1 🚔 1 🚘

Type : House

View : https://www.maxwellcollins.com.au/sale/vic/geelo ng-district/norlane/residential/house/7455836

Lois Wilson 03 5222 4711