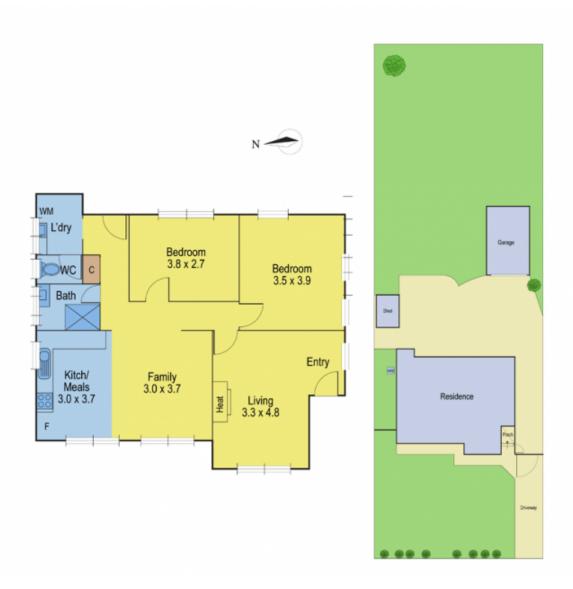

## **120 Princes Highway NORLANE VIC**

Well located to public transport, Waterworld and the Corio Shopping Centre this home has undergone a general transformation. A three bedroom home has been altered to now become a two bedroom and study with a great open plan kitchen/living area. Set on a generous allotment of 715m2 approx. with good access from the service road to a single garage this one has lots of potential. Currently tenanted it will appeal to first home buyers and investors alike. Call today to discuss the options.