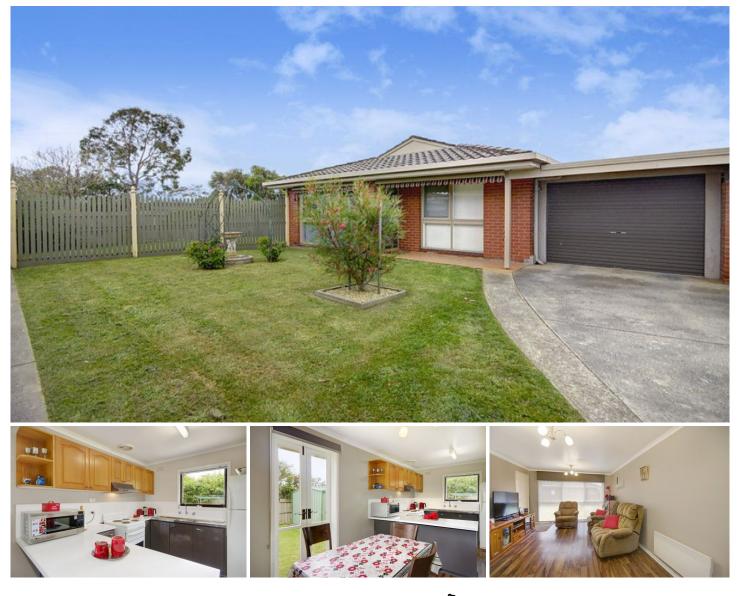

## 7/797-799 Bellarine Highway (Facing Simons Road) LEOPOLD VIC

Built at the rear in a quiet corner of the complex this unit has a fabulous side lawn area making it perfect for those with pets. Recently upgraded with a neutral colour scheme, floating timber floorboards, roller blinds and remote for the garage this two BR unit is ideal for the downsizer, or the investor looking for a good low maintenance property. Currently showing a gross return of 5.7% this is a sound investment in a great central location close to shops and transport. Call now!