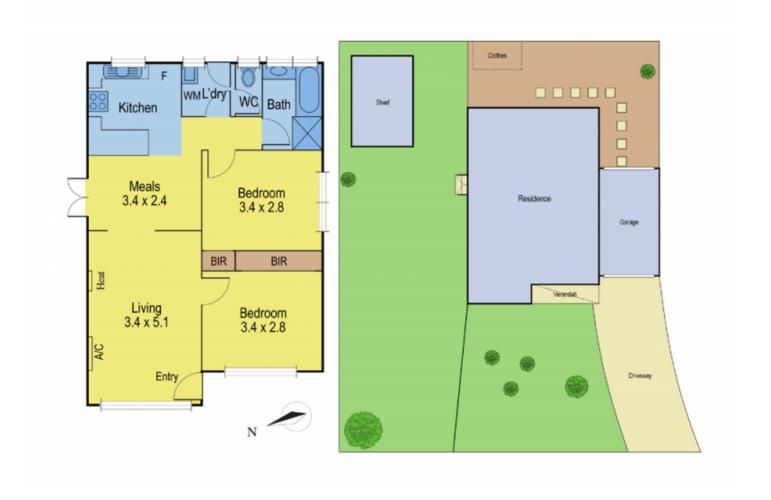

## 7/797-799 Bellarine Highway (Facing Simons Road) LEOPOLD VIC

Built at the rear in a quiet corner of the complex this unit has a fabulous side lawn area making it perfect for those with pets. Recently upgraded with a neutral colour scheme, floating timber floorboards, roller blinds and remote for the garage this two BR unit is ideal for the downsizer, or the investor looking for a good low maintenance property. Currently showing a gross return of 5.7% this is a sound investment in a great central location close to shops and transport. Call now!