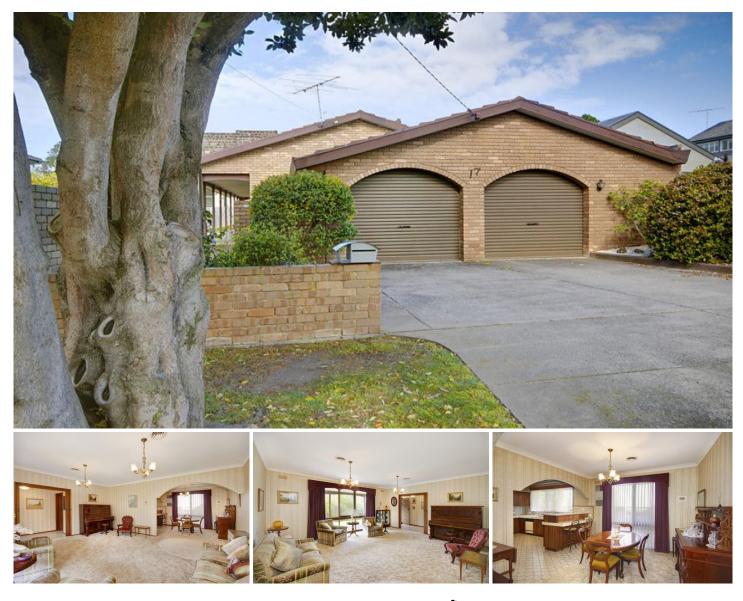

## 17 Hermitage Road NEWTOWN VIC

Brick veneer home in a wide, treed, leafy street ideally located in the college precinct and within walking distance to Pakington Street.

Ranchline in design with north aspect the length of the home and the north side garden.

4 bedrooms, formal lounge opening to dining room and timber kitchen, ensuite and WIR to master, tiled bathroom and powder room, w/w carpets and window furnishings.

Double garage plus workshop and additional parking in driveway.