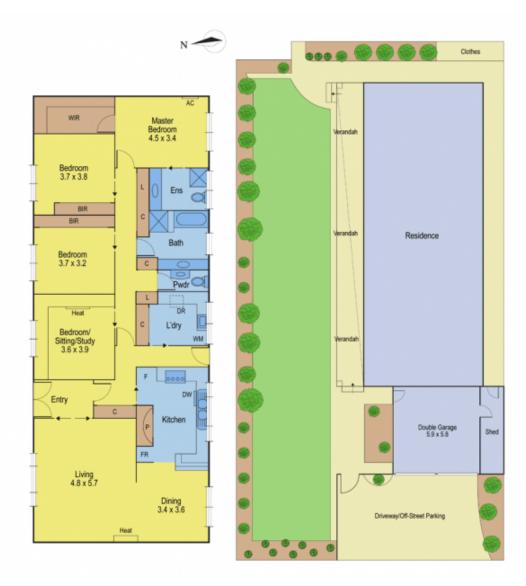

## 17 Hermitage Road NEWTOWN VIC

Brick veneer home in a wide, treed, leafy street ideally located in the college precinct and within walking distance to Pakington Street.

Ranchline in design with north aspect the length of the home and the north side garden.

4 bedrooms, formal lounge opening to dining room and timber kitchen, ensuite and WIR to master, tiled bathroom and powder room, w/w carpets and window furnishings.

Double garage plus workshop and additional parking in driveway.