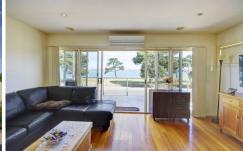

## 1/51 The Esplanade NORTH SHORE VIC

This modern 3 bedroom townhouse has spectacular views across the bay of the city and the Eastern Gardens.

Spacious living on both levels plus balcony and kitchenette upstairs is ideal when entertaining.

Other features include fully equipped kitchen meals with stone bench tops, third bedroom and bathroom on the ground floor, ensuite and WIR in the main bedroom, central heating and A/C, private outdoor timber deck plus double garage with auto door.