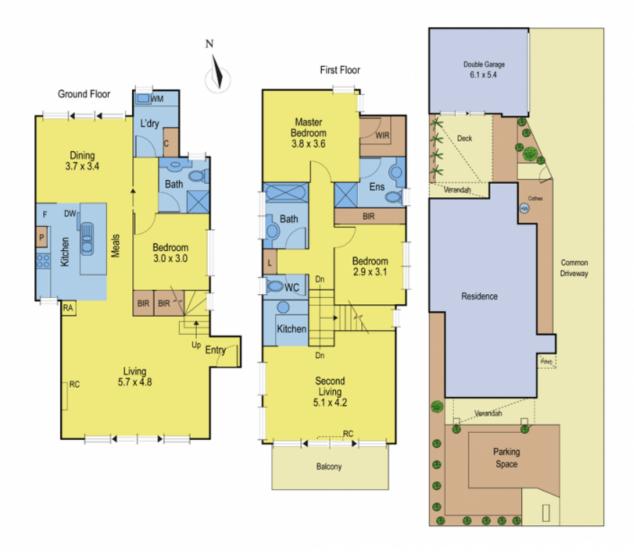

## 1/51 The Esplanade NORTH SHORE VIC

This modern 3 bedroom townhouse has spectacular views across the bay of the city and the Eastern Gardens.

Spacious living on both levels plus balcony and kitchenette upstairs is ideal when entertaining.

Other features include fully equipped kitchen meals with stone bench tops, third bedroom and bathroom on the ground floor, ensuite and WIR in the main bedroom, central heating and A/C, private outdoor timber deck plus double garage with auto door.