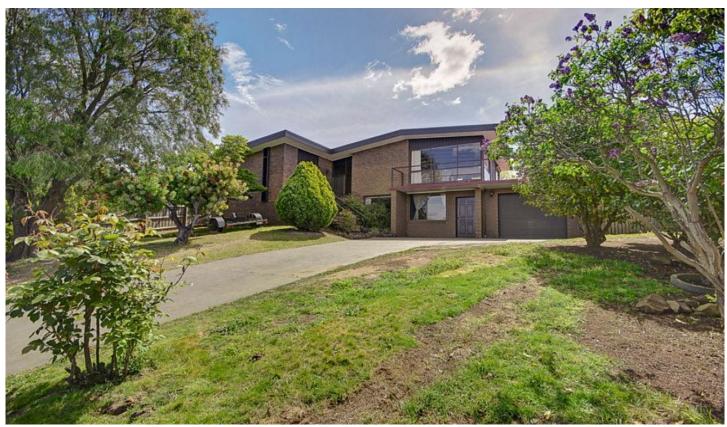

## 10 Teasdale Court HIGHTON VIC

Arguably the best views in Highton, capturing 200 degree outlook over Geelong and the bay - nothing short of breathtaking.

Located in a quiet court, this solid brick home is situated on a huge block approx. 1,151m2 and offers so much potential.

Featuring 4 bedrooms with BIRs, ensuite to master, spacious lounge room, formal dining filled with natural light and great views and kitchen/meals.

4th bedroom plus rumpus downstairs.

Garage and workshop.

Great block with fruit trees and veggie patch.

An inspection of this fine property a must.

4 🖰 2 🔓 1 🗬

Type: House

**View**: https://www.maxwellcollins.com.au/sale/vic/geelong-district/highton/residential/house/7455826