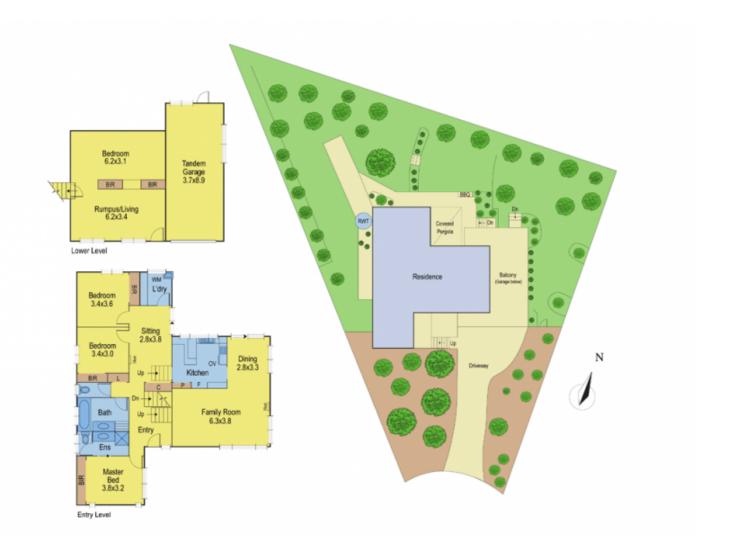

Featuring 4 bedrooms with BIRs, ensuite to master, spacious lounge room, formal dining filled with natural light and great views and kitchen/meals.

4th bedroom plus rumpus downstairs.

Garage and workshop.

Great block with fruit trees and veggie patch.

An inspection of this fine property a must.

4 🖰 2 🔓 1 🗬

Type: House

**View**: https://www.maxwellcollins.com.au/sale/vic/geelong-district/highton/residential/house/7455826