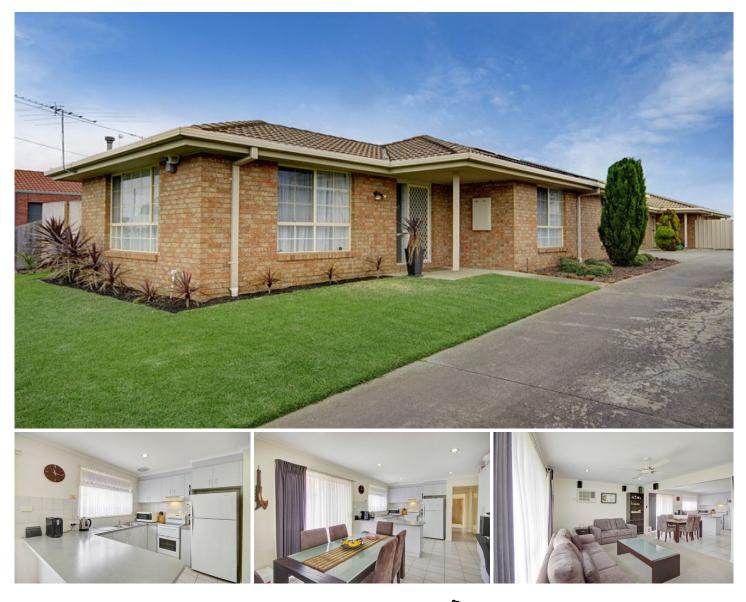

## 1/15 Ingrid Court HERNE HILL VIC

With only two on the block, this spacious two bedroom unit is ideal for the downsizer, first home buyer or investor. Accommodation includes two well proportioned bedrooms with built in robes, serviced by a family bathroom and separate WC. The large open plan kitchen/dining area has ample bench space and storage, with sliding door access to the sunny paved courtyard. The living room is also large with wall to wall carpets, gas wall heater and air-conditioner. The property also features ceiling fans in the bedrooms and lounge, solar panels, an alarm and single lock-up garage. The quiet court location is within walking distance to parks and provides easy freeway access.