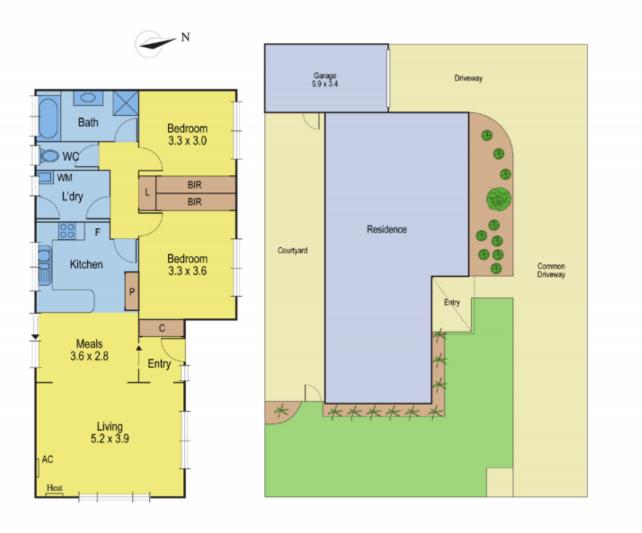

## 1/15 Ingrid Court HERNE HILL VIC

With only two on the block, this spacious two bedroom unit is ideal for the downsizer, first home buyer or investor. Accommodation includes two well proportioned bedrooms with built in robes, serviced by a family bathroom and separate WC. The large open plan kitchen/dining area has ample bench space and storage, with sliding door access to the sunny paved courtyard. The living room is also large with wall to wall carpets, gas wall heater and air-conditioner. The property also features ceiling fans in the bedrooms and lounge, solar panels, an alarm and single lock-up garage. The quiet court location is within walking distance to parks and provides easy freeway access.