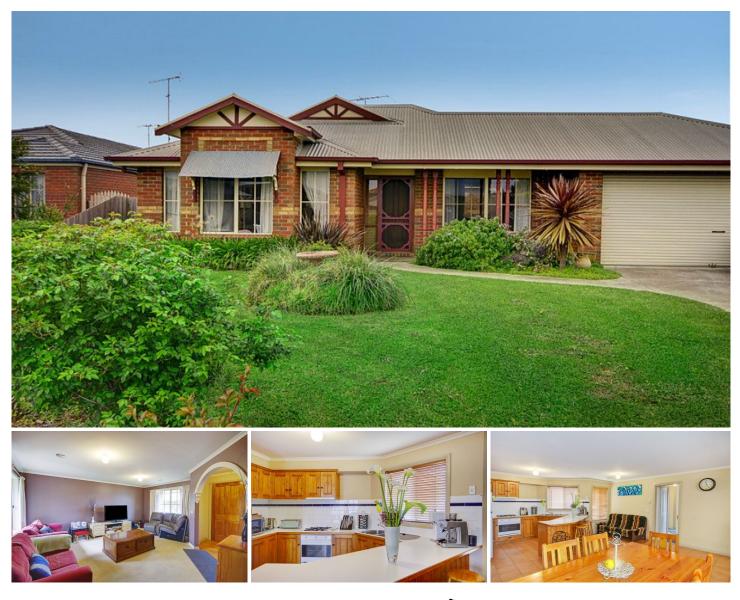

## 22 Banksia Place GROVEDALE VIC

Located in a quiet court and handy to the Creek Reserve is this delightful 3 bedroom plus study home.

A choice of entertaining areas include a good sized lounge, spacious tiled open plan living with double door access to an outdoor BBQ area.

Other features include central heating, gas cook top and dishwasher, ensuite and WIR in the main bedroom plus double garage with through access to the private back yard.

Currently let to a long term tenant until Feb, 2015.