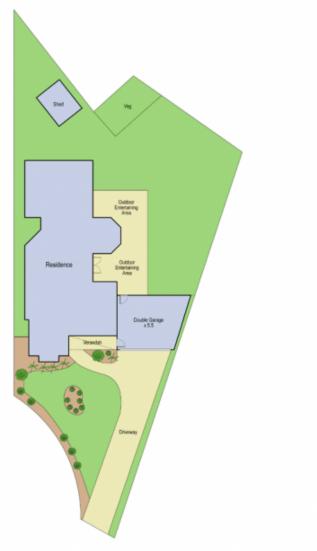

## 22 Banksia Place GROVEDALE VIC

Located in a quiet court and handy to the Creek Reserve is this delightful 3 bedroom plus study home.

A choice of entertaining areas include a good sized lounge, spacious tiled open plan living with double door access to an outdoor BBQ area.

Other features include central heating, gas cook top and dishwasher, ensuite and WIR in the main bedroom plus double garage with through access to the private back yard.

Currently let to a long term tenant until Feb, 2015.