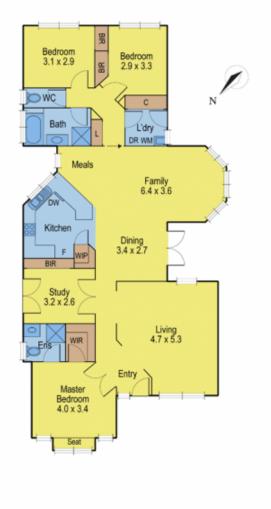

## 22 Banksia Place GROVEDALE VIC

Located in a quiet court and handy to the Creek Reserve is this delightful 3 bedroom plus study home.

A choice of entertaining areas include a good sized lounge, spacious tiled open plan living with double door access to an outdoor BBQ area.

Other features include central heating, gas cook top and dishwasher, ensuite and WIR in the main bedroom plus double garage with through access to the private back yard.

Currently let to a long term tenant until Feb, 2015.