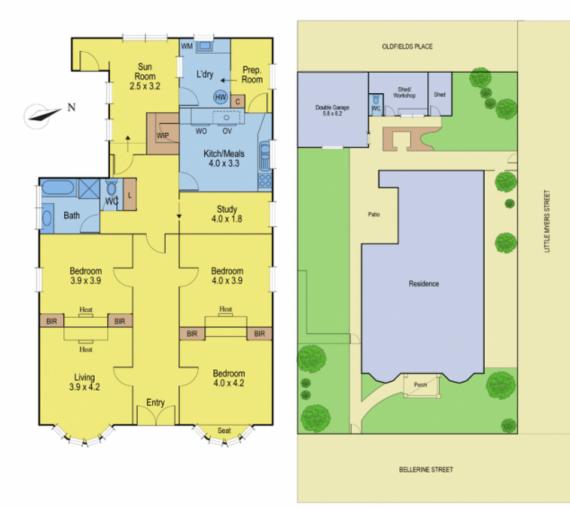

## 150 Bellerine Street GEELONG VIC

Charming brick home with lots of original character from a bygone era.

Excellent central location, easy walking to Geelong Hospital and the CBD.

Three street frontages with double garage at rear and the home is well positioned on the block (540m2) to take advantage of the natural light.

3 bedrooms, formal lounge, study, sunroom and country style kitchen form the basis of this well configured property. Ideal home or Res 2 use (STCA).

## 3 📭 1 🖺 2 🗬

Type : House Land Size : 540 sqm

View: https://www.maxwellcollins.com.au/sale/vic/

geelong-district/geelong/residential/house/7

455819