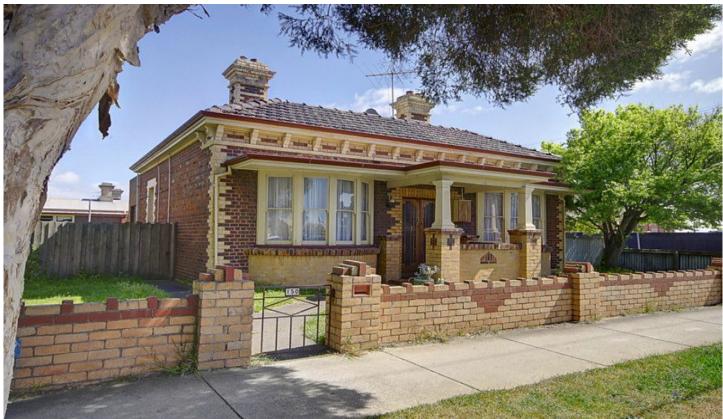

## 150 Bellerine Street GEELONG VIC

Charming brick home with lots of original character from a bygone era.

Excellent central location, easy walking to Geelong Hospital and the CBD.

Three street frontages with double garage at rear and the home is well positioned on the block (540m2) to take advantage of the natural light.

3 bedrooms, formal lounge, study, sunroom and country style kitchen form the basis of this well configured property. Ideal home or Res 2 use (STCA).