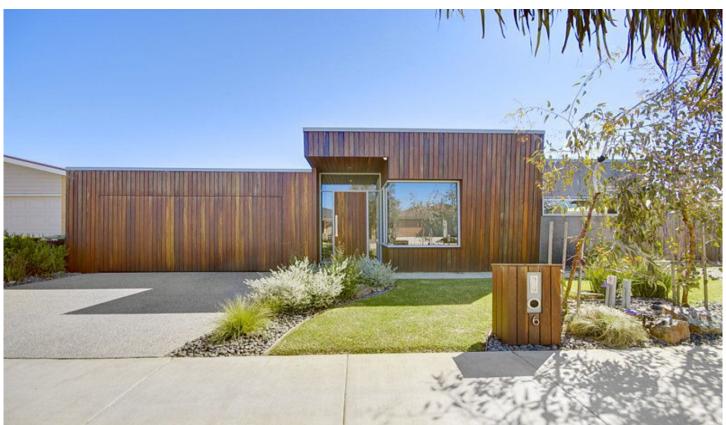

## **6 Whalley Road ARMSTRONG CREEK VIC**

This stunning energy efficient home is perfect for entertaining and the family, located close to walking tracks and parkland.

Main bedroom with walk in robe, whilst three other bedrooms all have built in robes.

Open plan kitchen with butler's pantry, meals and spacious lounge that opens up to an alfresco.

Additional living that opens up to the secure backyard, two stylish bathrooms and separate laundry.

Large lock up garage, neat low maintenance backyard and dual driveway. This beautiful home ticks all the boxes!

4 📭 2 🚍 2 🚍

Type: House

**View :** https://www.maxwellcollins.com.au/sale/vic/geelo ng-district/armstrong-creek/residential/house/745

5815

Tom Kelly 0434 614135