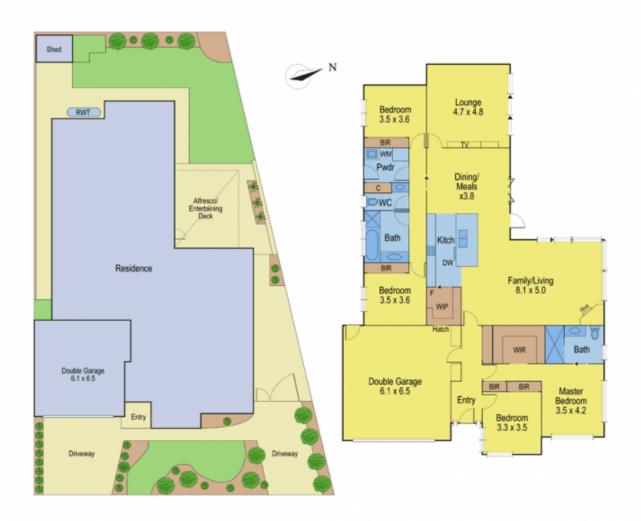

## **6 Whalley Road ARMSTRONG CREEK VIC**

This stunning energy efficient home is perfect for entertaining and the family, located close to walking tracks and parkland.

Main bedroom with walk in robe, whilst three other bedrooms all have built in robes.

Open plan kitchen with butler's pantry, meals and spacious lounge that opens up to an alfresco.

Additional living that opens up to the secure backyard, two stylish bathrooms and separate laundry.

Large lock up garage, neat low maintenance backyard and dual driveway. This beautiful home ticks all the boxes!