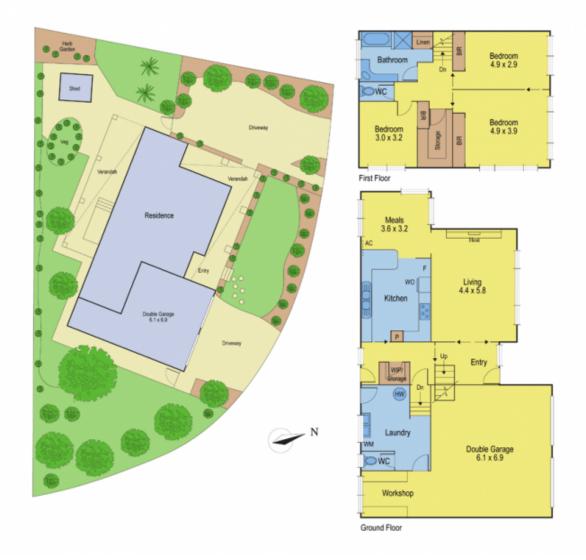

## 20 Fairfield Avenue BELMONT VIC

This is a very liveable home in an enviable location with nothing to do but move in and enjoy. Well-planned, it features 3 bedrooms, ample storage, comfortable lounge, efficient gas heater, central kitchen and dining, two toilets and large laundry. Double garage with workshop connects the house, two driveways offering ample OSP - the whole surrounded by an attractive garden. A short walk to a kindergarten, primary and high school, Winter Reserve and shops. Close to walking and riding tracks along the Waurn Ponds Creek, short drive to High Street and Waurn Ponds shopping centres, libraries, Leisure Link and Surf Coast Highway for the beaches. Perfect first home, family home or rock solid investment in a proven growth suburb.