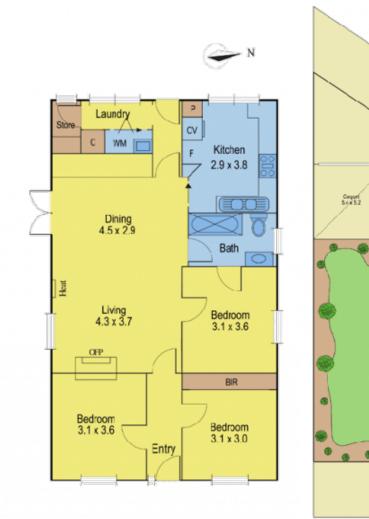

## 8 Breakwater Road THOMSON VIC

Requiring a little TLC, this period home provides an excellent opportunity to add value and customise to suit your own taste. Currently comprising of a traditional floorplan for a property of this era and retaining many of its period features, of 3 bedrooms, 1 bathroom, large living/dining, updated kitchen and separate laundry. French doors lead out to a small undercover area and side garden. Featuring dual-street frontage, access to the double carport is via Martin Street. Situated within close proximity to shops, schools, parks and public transport. The property is currently tenanted until 13/04/2015 at \$290 per week, so you can earn income while planning your renovations.