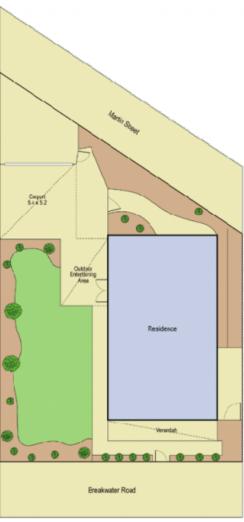

## 8 Breakwater Road THOMSON VIC

Requiring a little TLC, this period home provides an excellent opportunity to add value and customise to suit your own taste. Currently comprising of a traditional floorplan for a property of this era and retaining many of its period features, of 3 bedrooms, 1 bathroom, large living/dining, updated kitchen and separate laundry. French doors lead out to a small undercover area and side garden. Featuring dual-street frontage, access to the double carport is via Martin Street. Situated within close proximity to shops, schools, parks and public transport. The property is currently tenanted until 13/04/2015 at \$290 per week, so you can earn income while planning your renovations.