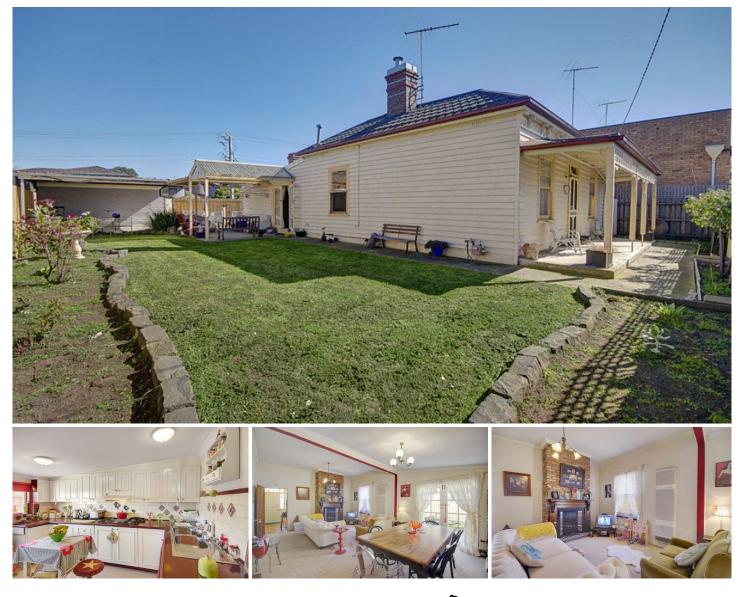

## 8 Breakwater Road THOMSON VIC

Requiring a little TLC, this period home provides an excellent opportunity to add value and customise to suit your own taste. Currently comprising of a traditional floorplan for a property of this era and retaining many of its period features, of 3 bedrooms, 1 bathroom, large living/dining, updated kitchen and separate laundry. French doors lead out to a small undercover area and side garden. Featuring dual-street frontage, access to the double carport is via Martin Street. Situated within close proximity to shops, schools, parks and public transport. The property is currently tenanted until 13/04/2015 at \$290 per week, so you can earn income while planning your renovations.