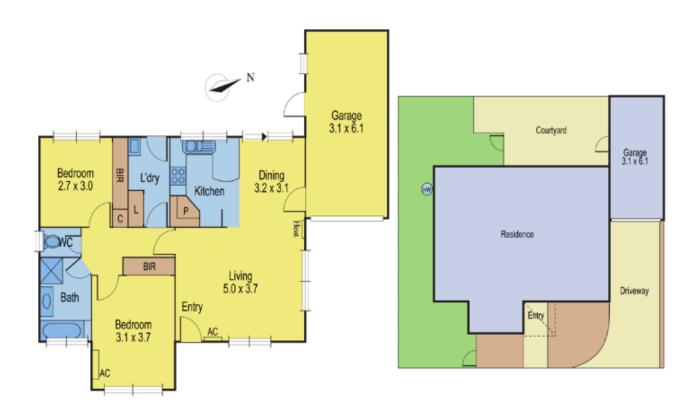

## 2/36 Croatia Place NORLANE VIC

Well located at the end of a quiet cul-de-sac this two bedroom unit with a lovely private rear garden is ideal for the downsizer. The back unit of only two on the block this home is in good order with a neutral decor and boasts all gas appliances, two air conditioners plus internal access from the single garage. Positioned close to shops, transport and the Ring Road this could be just what you have been looking for. Call today to inspect.