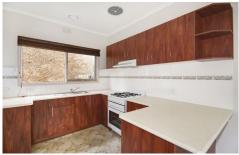

## maxwell collins

1/45 Skene Street NEWTOWN VIC

Located within walking distance to Pakington street shops and cafes, Geelong CBD and Railway Station, this spacious unit represents a great opportunity to get into the Newtown property market. Featuring two spacious bedrooms with built-in robes, updated kitchen with gas appliances, gas heating, neat bathroom and separate laundry. There is a rear courtyard, and undercover parking with a small utility shed. Currently tenanted on a fixed-term lease at \$270 per week until November 2015.