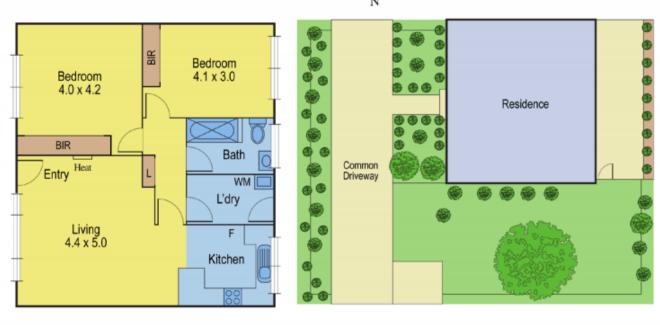

## maxwell collins

1/45 Skene Street NEWTOWN VIC

Located within walking distance to Pakington street shops and cafes, Geelong CBD and Railway Station, this spacious unit represents a great opportunity to get into the Newtown property market. Featuring two spacious bedrooms with built-in robes, updated kitchen with gas appliances, gas heating, neat bathroom and separate laundry. There is a rear courtyard, and undercover parking with a small utility shed. Currently tenanted on a fixed-term lease at \$270 per week until November 2015.