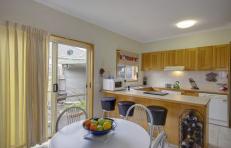

Upon tiled entry features spacious light filled lounge and RC/AC, open plan dining with gas wall heater and kitchen with timber cabinetry and all the mod cons.

Two good size bedrooms with BIR's.

Bathroom with shower, single timber vanity and bath.