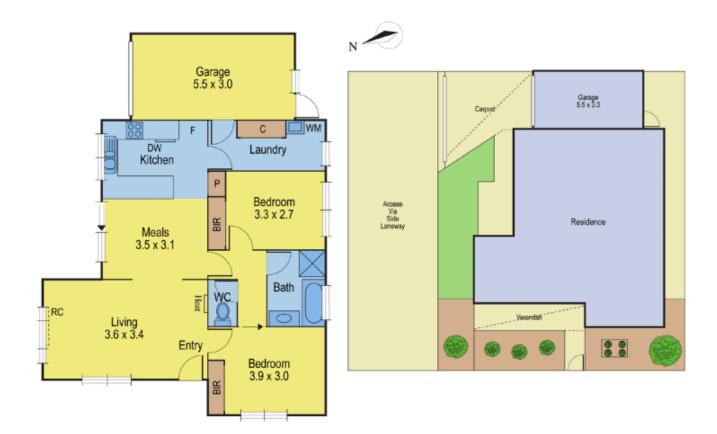

## 2A Thear Street EAST GEELONG VIC

An impressive East Geelong unit on own title with rare side lane access to single carport and garage, provides an exceptional opportunity for an investor or downsizer.

Upon tiled entry features spacious light filled lounge and RC/AC, open plan dining with gas wall heater and kitchen with timber cabinetry and all the mod cons.

Two good size bedrooms with BIR's.

Bathroom with shower, single timber vanity and bath.

Excellent tenant in place at \$280pw on periodic lease.

Perfectly positioned to Garden Street, minutes to CBD and train station.

Terms: 10% deposit, balance 65 days.