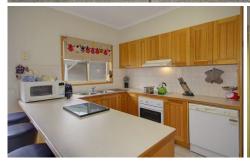

Upon tiled entry features spacious light filled lounge and RC/AC, open plan dining with gas wall heater and kitchen with timber cabinetry and all the mod cons.

Two good size bedrooms with BIR's.

Bathroom with shower, single timber vanity and bath.