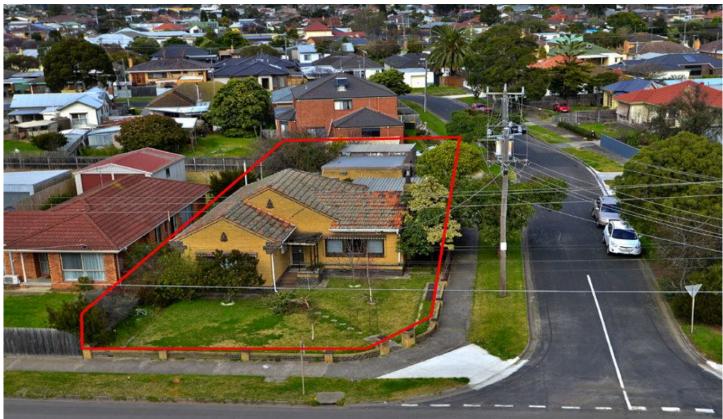

## 40 Portarlington Road NEWCOMB VIC

Here is a three bedroom home that is conveniently located on a corner, just a short drive to eastern gardens, the waterfront and the CBD. Three good size bedrooms, spacious lounge, kitchen including dishwasher and open plan meals. Separate dining room or conversely can be used as second living. Separate laundry and detached double lock up garage. Currently tenanted on a fixed term lease until 7/1/15. Don't miss this chance to invest in a good growth area.