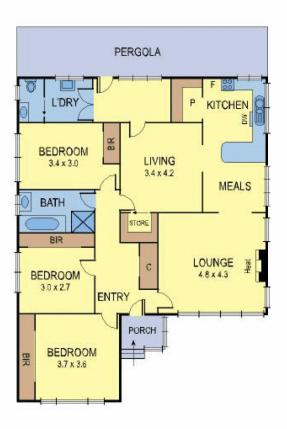

## 40 Portarlington Road NEWCOMB VIC

Here is a three bedroom home that is conveniently located on a corner, just a short drive to eastern gardens, the waterfront and the CBD. Three good size bedrooms, spacious lounge, kitchen including dishwasher and open plan meals. Separate dining room or conversely can be used as second living. Separate laundry and detached double lock up garage. Currently tenanted on a fixed term lease until 7/1/15. Don't miss this chance to invest in a good growth area.