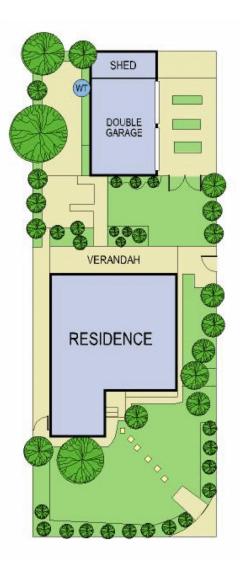

## 40 Portarlington Road NEWCOMB VIC

Here is a three bedroom home that is conveniently located on a corner, just a short drive to eastern gardens, the waterfront and the CBD. Three good size bedrooms, spacious lounge, kitchen including dishwasher and open plan meals. Separate dining room or conversely can be used as second living. Separate laundry and detached double lock up garage. Currently tenanted on a fixed term lease until 7/1/15. Don't miss this chance to invest in a good growth area.