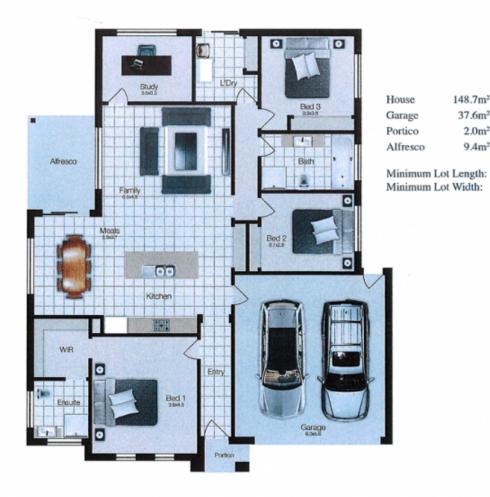

## 23 Volare Way LEOPOLD VIC

This brand new home is completed and ready and waiting for a family to make it theirs. Situated in the Leopold Heights Estate this home is close to everything Leopold has to offer and a short drive to Geelong, Bellarine or Surf coast. Light and spacious with a large open plan kitchen and living area, a north facing alfresco area for entertaining, you can enjoy the lifestyle you have always dreamed about. The master bedroom has a roomy en suite and walk in robe. The two other bedrooms will keep the rest of the family happy too. A study is strategically located at the rear of this modern home and a double garage with internal access rounds out this wonderful home. Still under the Builders Guarantee for peace of mind, make it yours today.

3 📭 2 🖺 2 🗬

Type: House

**View**: https://www.maxwellcollins.com.au/sale/vic/geelo ng-district/leopold/residential/house/7455798

Duncan Skene 03 5222 4711

148.7m<sup>2</sup>

 $37.6m^{2}$ 

 $2.0m^{2}$ 

9.4m<sup>2</sup>