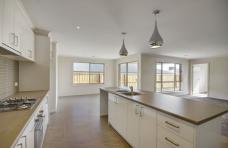

## 23 Volare Way LEOPOLD VIC

This brand new home is completed and ready and waiting for a family to make it theirs. Situated in the Leopold Heights Estate this home is close to everything Leopold has to offer and a short drive to Geelong, Bellarine or Surf coast. Light and spacious with a large open plan kitchen and living area, a north facing alfresco area for entertaining, you can enjoy the lifestyle you have always dreamed about. The master bedroom has a roomy en suite and walk in robe. The two other bedrooms will keep the rest of the family happy too. A study is strategically located at the rear of this modern home and a double garage with internal access rounds out this wonderful home. Still under the Builders Guarantee for peace of mind, make it yours today.