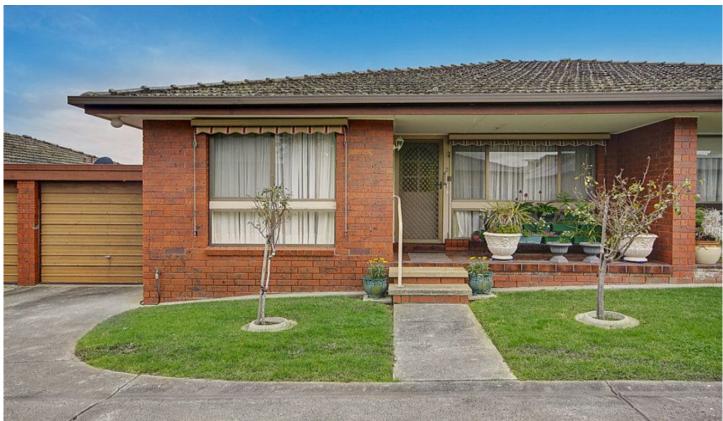

## 2/3 Peter Street GROVEDALE VIC

Perfectly positioned close to the Peter St shops, medical facilities and transport this unit is just ideal for the downsizer. The two bedroom unit (with new BIR's) is beautifully presented in neutral tones and boasts central heating, evaporative cooling and many recent upgrades including a remote control for the single garage. An upgraded white kitchen overlooks the meals area with a separate lounge room to the front. A private courtyard with a northerly aspect is ideal to relax in and enjoy low maintenance living. Don't let this one pass you by.