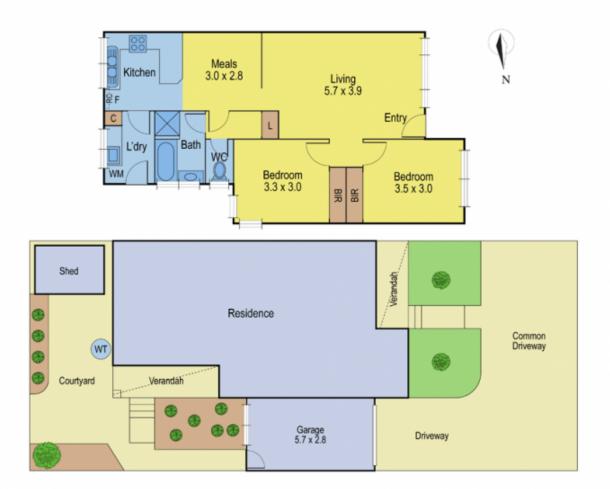

## 2/3 Peter Street GROVEDALE VIC

Perfectly positioned close to the Peter St shops, medical facilities and transport this unit is just ideal for the downsizer. The two bedroom unit (with new BIR's) is beautifully presented in neutral tones and boasts central heating, evaporative cooling and many recent upgrades including a remote control for the single garage. An upgraded white kitchen overlooks the meals area with a separate lounge room to the front. A private courtyard with a northerly aspect is ideal to relax in and enjoy low maintenance living. Don't let this one pass you by.