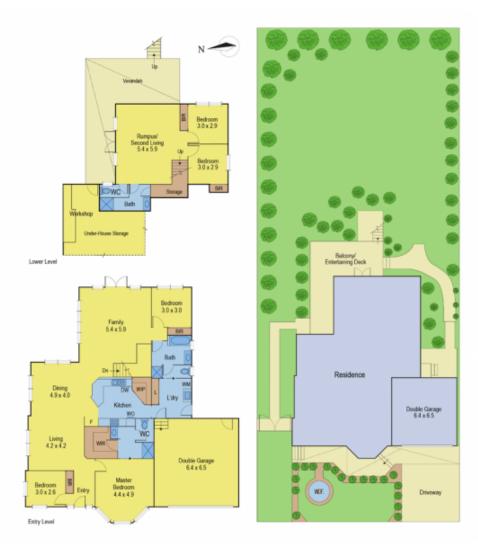

## 7 Stanfield Drive WANDANA HEIGHTS VIC

Views from the Bay to the Ocean and everywhere in between is what awaits the buyer of this spacious family home. Built on a large allotment of 1000m2 with 4 bedrooms, WIR & ensuite to master, study at the front of house, open plan living, dining and lounge room all serviced by a centrally located kitchen with walk in pantry. Two bedrooms, a rumpus room and a bathroom sit on the lower level with access to the rear garden. Internally fitted with ducted heating, evaporative cooling, w/w carpets and quality appointments. Double garage with auto door, front verandah and rear decks. Underhouse storage and access to back yard for boat or caravan complete the home. With plenty of options and potential this home quality living in a quiet location.