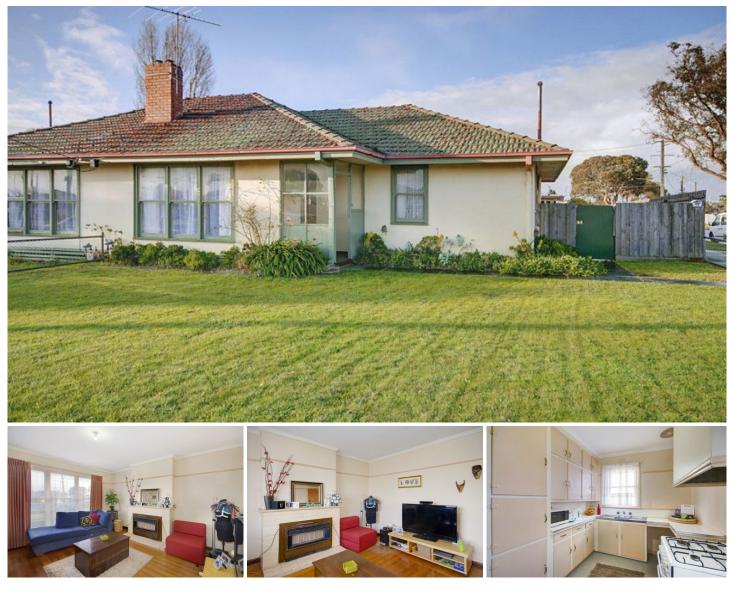

## 76 Robin Avenue NORLANE VIC

Here's a great one to start, or add to, your investment portfolio. Currently tenanted until Feb 2015 this two bedroom semi-detached home offers a sound investment, a good return and lots of potential with corner access from Eagle Parade. Well located to Waterworld fitness complex and opposite the Robin Avenue shops this home is ideal for commuters requiring easy access to the Ring Road and the Melbourne Highway. Call today to arrange your inspection.

## 2 🎮 1 🚔

Type : House

View : https://www.maxwellcollins.com.au/sale/vic/geelo ng-district/norlane/residential/house/7455790

Lois Wilson 03 5222 4711