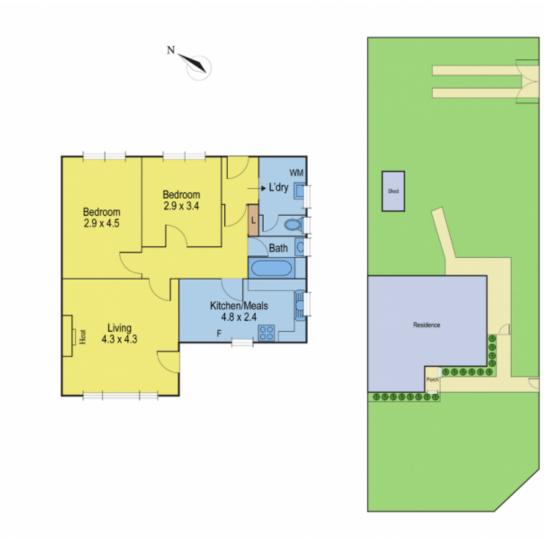

## 76 Robin Avenue NORLANE VIC

Here's a great one to start, or add to, your investment portfolio. Currently tenanted until Feb 2015 this two bedroom semi-detached home offers a sound investment, a good return and lots of potential with corner access from Eagle Parade. Well located to Waterworld fitness complex and opposite the Robin Avenue shops this home is ideal for commuters requiring easy access to the Ring Road and the Melbourne Highway. Call today to arrange your inspection.

## 2 🎮 1 🚔

Type : House

View : https://www.maxwellcollins.com.au/sale/vic/geelo ng-district/norlane/residential/house/7455790

Lois Wilson 03 5222 4711