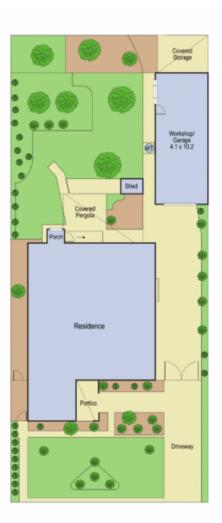

## 122 Helms Street NEWCOMB VIC

This delightful brick veneer family home in sought after location, handy to schools, shops and transport has solid appeal.

Comprising entrance hall, spacious lounge/dining with northerly aspect, kitchen/meals, separate family room, three bedrooms with built in robes in two, neat bathroom, double garage, pergola and BBQ area.

An excellent first home, family home or investment.

An inspection of this fine property a must.

3 📭 1 🖺 2 🗬

Type: House

**View**: https://www.maxwellcollins.com.au/sale/vic/geelo ng-district/newcomb/residential/house/7455783