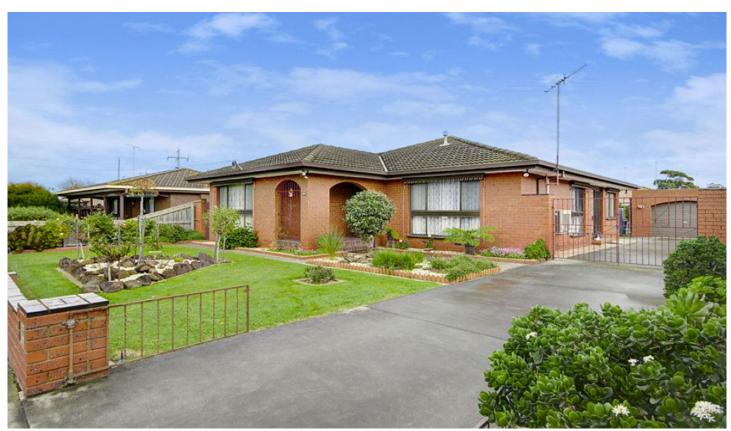

## 122 Helms Street NEWCOMB VIC

This delightful brick veneer family home in sought after location, handy to schools, shops and transport has solid appeal.

Comprising entrance hall, spacious lounge/dining with northerly aspect, kitchen/meals, separate family room, three bedrooms with built in robes in two, neat bathroom, double garage, pergola and BBQ area.

An excellent first home, family home or investment.

An inspection of this fine property a must.

3 📭 1 🖺 2 🗬

Type: House

**View**: https://www.maxwellcollins.com.au/sale/vic/geelo ng-district/newcomb/residential/house/7455783