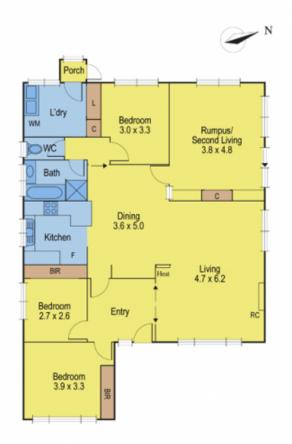

## 122 Helms Street NEWCOMB VIC

This delightful brick veneer family home in sought after location, handy to schools, shops and transport has solid appeal.

Comprising entrance hall, spacious lounge/dining with northerly aspect, kitchen/meals, separate family room, three bedrooms with built in robes in two, neat bathroom, double garage, pergola and BBQ area.

An excellent first home, family home or investment.

An inspection of this fine property a must.

3 📭 1 🖺 2 🗬

Type: House

**View**: https://www.maxwellcollins.com.au/sale/vic/geelo ng-district/newcomb/residential/house/7455783