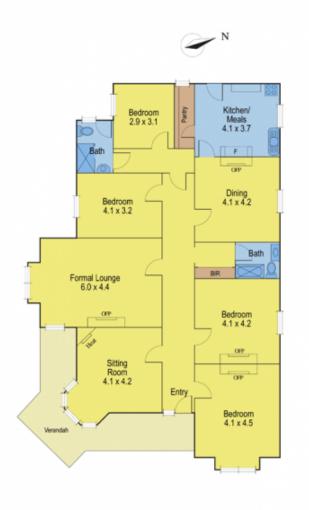

## 351 Shannon Avenue NEWTOWN VIC

Here is an impressive federation style home in need of major renovation that presents an exciting opportunity for the dedicated renovator. The home consists of eight main rooms currently providing four bedrooms, three living areas and kitchen. Original features include high ceilings throughout, some with pressed metal detail and cornices, ceiling roses, leadlight, fretwork and ornate fireplaces with timber mantles.