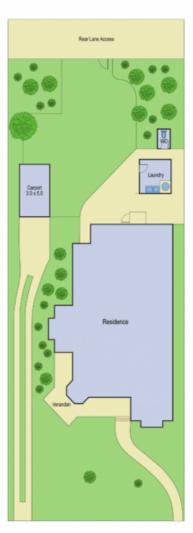

Alternatively the site of approx 793sqm could be redeveloped (STCA) utilising the front and rear access (from Brice Ave). Consider your options. Call today to inspect.

Terms: 10% deposit, balance 60 days.