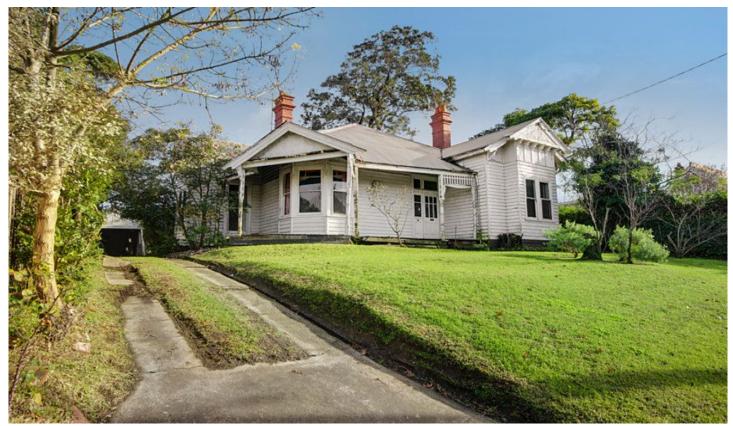

## 351 Shannon Avenue NEWTOWN VIC

Here is an impressive federation style home in need of major renovation that presents an exciting opportunity for the dedicated renovator. The home consists of eight main rooms currently providing four bedrooms, three living areas and kitchen. Original features include high ceilings throughout, some with pressed metal detail and cornices, ceiling roses, leadlight, fretwork and ornate fireplaces with timber mantles.

Alternatively the site of approx 793sqm could be redeveloped (STCA) utilising the front and rear access (from Brice Ave). Consider your options. Call today to inspect.

Terms: 10% deposit, balance 60 days.