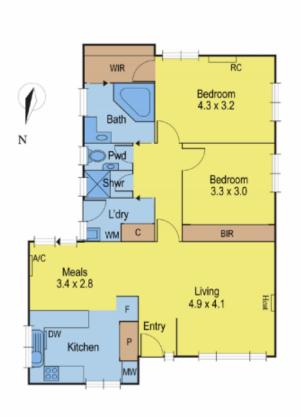

## 17 Malvern Grove MANIFOLD HEIGHTS VIC

Located in a quiet street and within close proximity to schools and parks is this comfortable 2 bedroom home - ideal for the downsizer or first home buyer.

The generous kitchen, with an adjacent separate dining area, provides plenty of bench space and cupboards and includes a dishwasher. The large master bedroom features a walk-through robe to the semi ensuite with spa bath. The second bedroom is also well-proportioned with built-in robe. Other features include spacious lounge with gas heating, single garage with remote control, air conditioning and ceiling fans, separate toilet, shower room, large laundry, easy freeway access and approx. 417sqm of land.