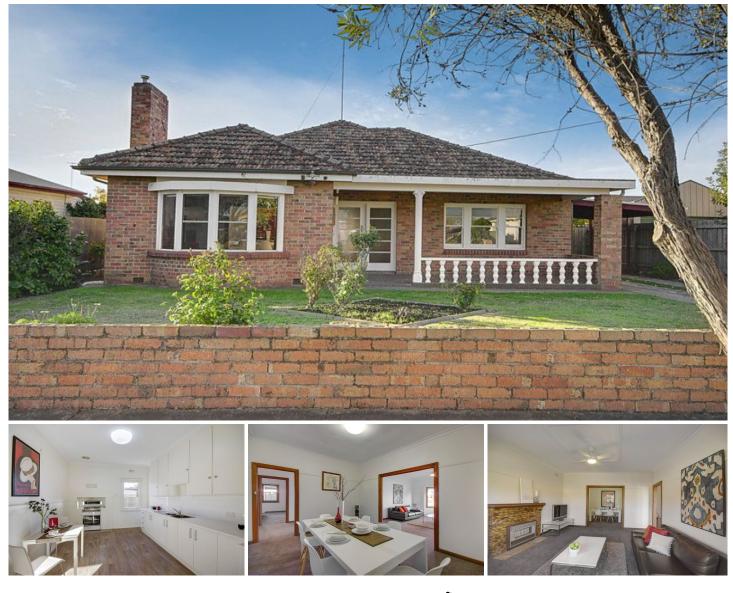

## 27 Townsend Road WHITTINGTON VIC

This appealing 1960's style home has nothing to do but move in and enjoy. The recently renovated home has 3 spacious bedrooms, study or sun room plus a wide entry. Other features include main lounge with bay window and gas heater, dining room, new carpet, freshly painted, updated kitchen and meals area plus a new carport. The easily maintained garden makes this property ideal for an investor or even a first home buyer.