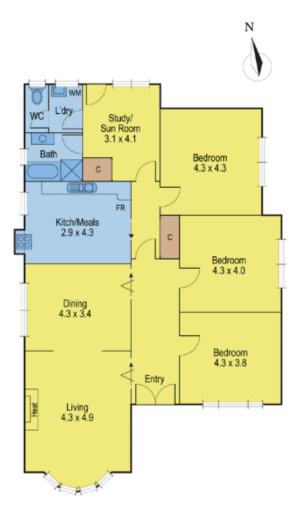

## 27 Townsend Road WHITTINGTON VIC

This appealing 1960's style home has nothing to do but move in and enjoy. The recently renovated home has 3 spacious bedrooms, study or sun room plus a wide entry. Other features include main lounge with bay window and gas heater, dining room, new carpet, freshly painted, updated kitchen and meals area plus a new carport. The easily maintained garden makes this property ideal for an investor or even a first home buyer.