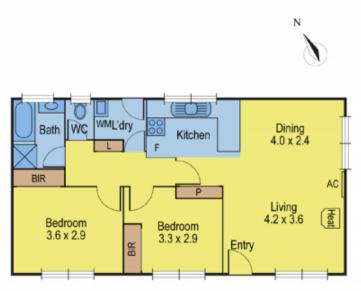

## 1150 Bannockburn-Shelford Road TEESDALE VIC

This delightful cedar home situated on a 1,712m2 block is ideal for the first home buyer.

Lots of trees and room to move in a sought after location. The accommodation comprises lounge with solid wood heater, airconditioner and northerly aspect, delightful kitchen/meals, 2 bedrooms with built in robes, tiled bathroom, single carport plus lots more.

Excellent value.

Inspect today.

Enjoy the lifestyle.

2 📭 1 🚔 1 🗬

Type: House

**View**: https://www.maxwellcollins.com.au/sale/vic/geelong-district/teesdale/residential/house/7455765

Lois Wilson 03 5222 4711