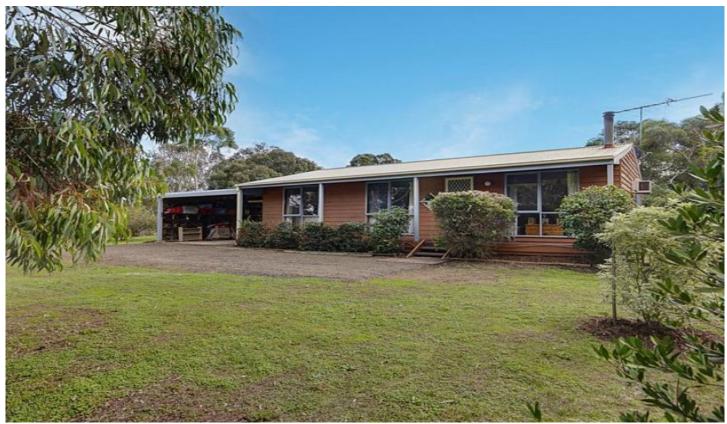

## 1150 Bannockburn-Shelford Road TEESDALE VIC

This delightful cedar home situated on a 1,712m2 block is ideal for the first home buyer.

Lots of trees and room to move in a sought after location. The accommodation comprises lounge with solid wood heater, airconditioner and northerly aspect, delightful kitchen/meals, 2 bedrooms with built in robes, tiled bathroom, single carport plus lots more.

Excellent value.

Inspect today.

Enjoy the lifestyle.

2 📭 1 🚔 1 🗬

Type: House

**View**: https://www.maxwellcollins.com.au/sale/vic/geelong-district/teesdale/residential/house/7455765

Lois Wilson 03 5222 4711