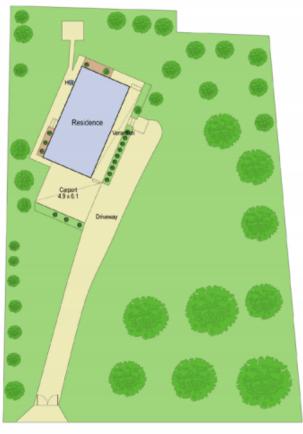

## 1150 Bannockburn-Shelford Road TEESDALE VIC

This delightful cedar home situated on a 1,712m2 block is ideal for the first home buyer.

Lots of trees and room to move in a sought after location. The accommodation comprises lounge with solid wood heater, airconditioner and northerly aspect, delightful kitchen/meals, 2 bedrooms with built in robes, tiled bathroom, single carport plus lots more.

Excellent value.

Inspect today.

Enjoy the lifestyle.

2 📭 1 🚔 1 🗬

Type: House

**View**: https://www.maxwellcollins.com.au/sale/vic/geelong-district/teesdale/residential/house/7455765

Lois Wilson 03 5222 4711